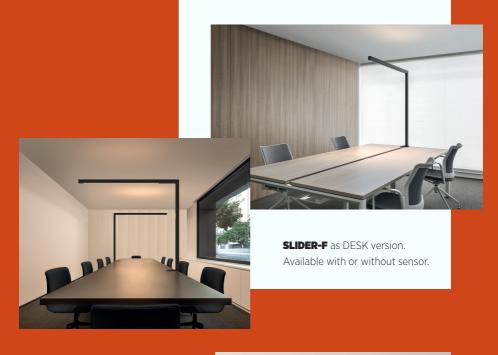

**SLIDER-F** as a floor lamp with a 6 mm thin base plate. Available with or without sensor.