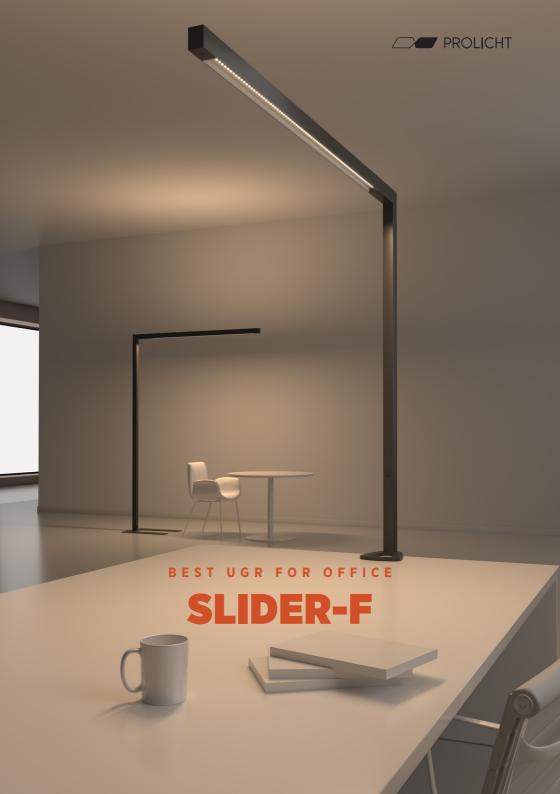

**SLIDER-F** as a floor lamp with a 6 mm thin base plate. Available with or without sensor.

## BEST UGR FOR OFFICE

## **SLIDER-F**

## ABOUT-SLIDER-F

The new SLIDER-F has been developed inspired by our popular luminaire SLIDER. SLIDER-F retains the characteristic slim design and ensures a high lumen output.

Equipped with the innovative RASTER, SLIDER-F achieves maximum efficiency with unique freedom from glare. The technology of this sophisticated reflector produces very little glare and offers optimum visual comfort. In addition to a better UGR, the innovative RASTER has a significantly higher central light intensity compared to a normal OPAL diffuser.

SLIDER-F therefore guarantees ideal lighting conditions for a comfortable and productive working environment.

- L: 1489,00 MM
- W: 380,00 MM
- H: 2096,00 MM
- L: 1489,00 MM
- W: 150,00 MM
- H: 1350,00 MM
- . LIGHT CALCULATION: COMBINED SWITCHABLE DIRECT / INDIRECT