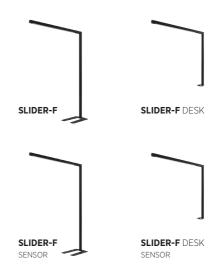

**SLIDER-F** as a floor lamp with a 6 mm thin base plate. Available with or without sensor.

## **SLIDER-F**

## ABOUT-SLIDER-F

The new SLIDER-F has been developed inspired by our popular luminaire SLIDER. SLIDER-F retains the characteristic slim design and ensures a high lumen output.

Equipped with the innovative RASTER, SLIDER-F achieves maximum efficiency with unique freedom from glare. The technology of this sophisticated reflector produces very little glare and offers optimum visual comfort. In addition to a better UGR, the innovative RASTER has a significantly higher central light intensity compared to a normal OPAL diffuser.