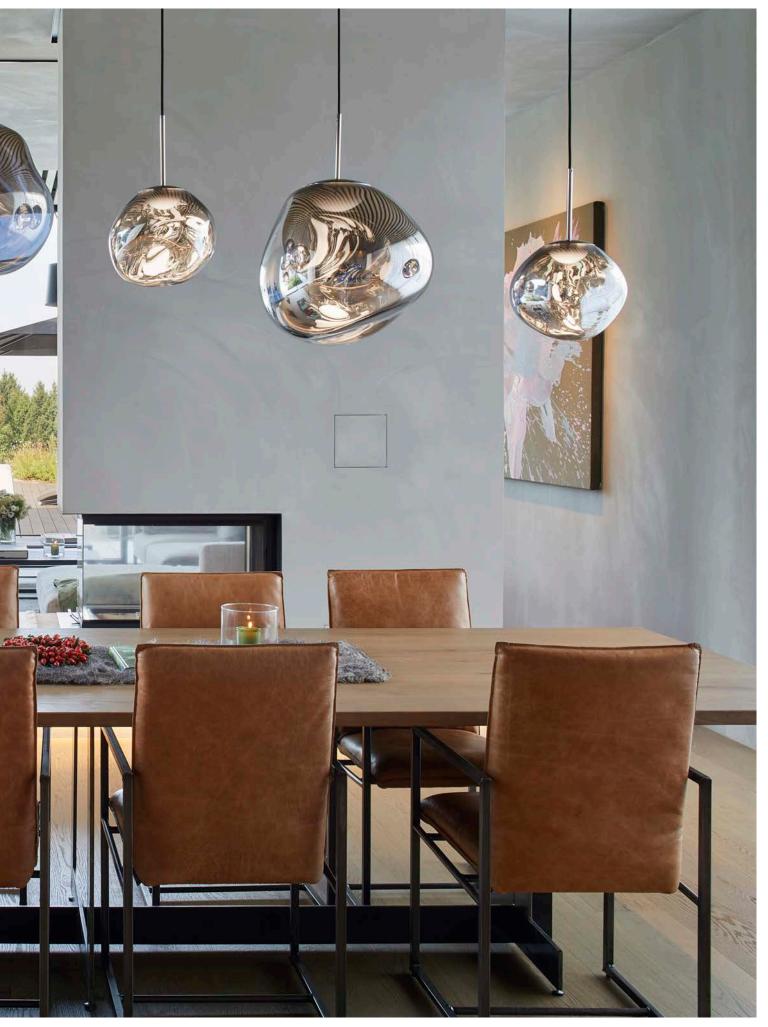

## **DINING ROOM LIGHTING**

The dining table occupies a central point in many living rooms. This serves not only for eating, but must also be equipped for playing, for conversations or for working and learning. Due to these different uses throughout the day, flexible lighting that fits the changing conditions must be ensured.

The lighting should be adjusted to the size of the table and possibly, in the case of extendable tables, be adaptable to the larger number of people. The lighting must ensure that the table is optimally and sufficiently illuminated without glaring the people sitting around it.

The suspended luminaire MELT, designed by Tom Dixon is available in different sizes and looks and will be an extraordinary highlight in any room.

MELT is a beautifully distorted small pendant in an modern finish like copper, gold, smoke and chrome. Featuring an integrated LED module, this ceiling light creates a mesmerizing melting hot-blown glass effect when on and a mirror finish effect when off.