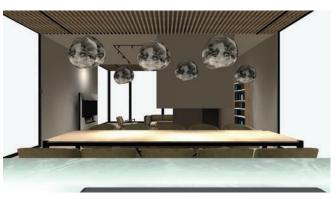

## **DINING ROOM LIGHTING**

The dining table occupies a central point in many living rooms. This serves not only for eating, but must also be equipped for playing, for conversations or for working and learning. Due to these different uses throughout the day, flexible lighting that fits the changing conditions must be ensured.

The lighting should be adjusted to the size of the table and possibly, in the case of extendable tables, be adaptable to the larger number of people. The lighting must ensure that the table is optimally and sufficiently illuminated without glaring the people sitting around it.