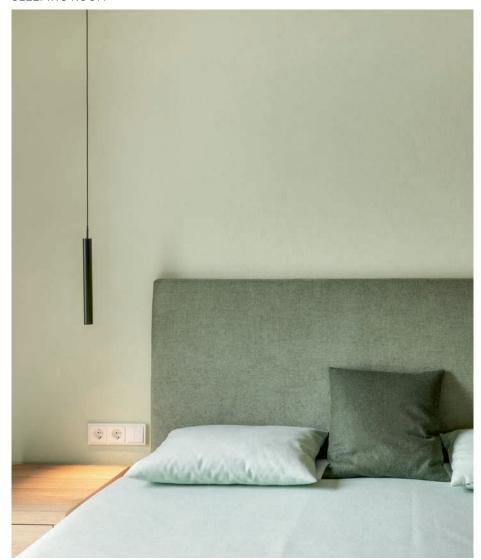

## THE PERFECT LIGHT FOR BEDROOM

The bedroom is used for rest and regeneration and should therefore provide a soothing and relaxing atmosphere. However, the lighting in this room, in addition to the atmosphere, must also meet some functional aspects. Light that provides good visual conditions for reading in the evening without illuminating the entire room or also ensuring optimal illumination of the closet are to be considered in the lighting concept.