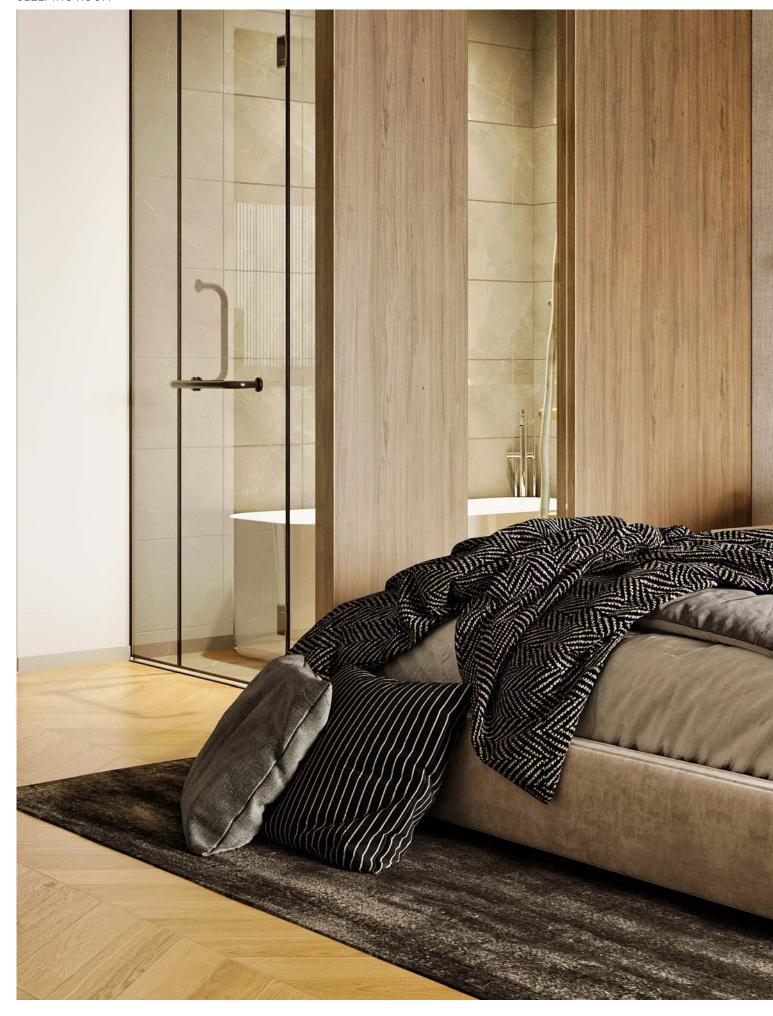

## THE PERFECT LIGHT FOR BEDROOM

The bedroom is used for rest and regeneration and should therefore provide a soothing and relaxing atmosphere. However, the lighting in this room, in addition to the atmosphere, must also meet some functional aspects. Light that provides good visual conditions for reading in the evening without illuminating the entire room or also ensuring optimal illumination of the closet are to be considered in the lighting concept.

# THE PERFECT LIGHT FOR BATHROOM

The lighting concept for bathrooms must be based primarily on a bright general lighting. In addition, accentuating light creates an atmosphere that activates in the morning and promotes relaxation in the evening. Bright mirror lighting that illuminates the face with minimal shadows is part of the basic equipment in the bathroom. This room is also a place where special requirements in case of the construction and protection class must be observed in order to meet all safety requirements.