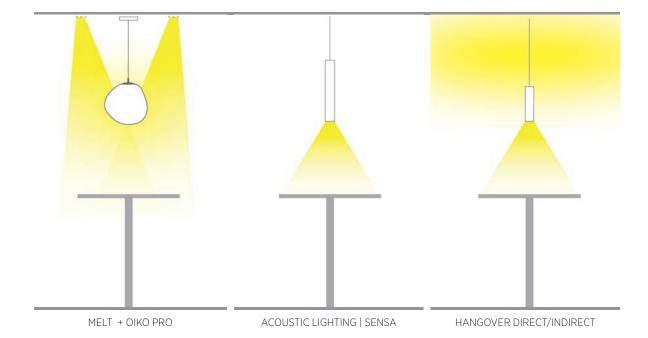

## **DINING ROOM LIGHTING**

The dining table occupies a central point in many living rooms. This serves not only for eating, but must also be equipped for playing, for conversations or for working and learning. Due to these different uses throughout the day, flexible lighting that fits the changing conditions must be ensured.

The lighting should be adjusted to the size of the table and possibly, in the case of extendable tables, be adaptable to the larger number of people. The lighting must ensure that the table is optimally and sufficiently illuminated without glaring the people sitting around it.