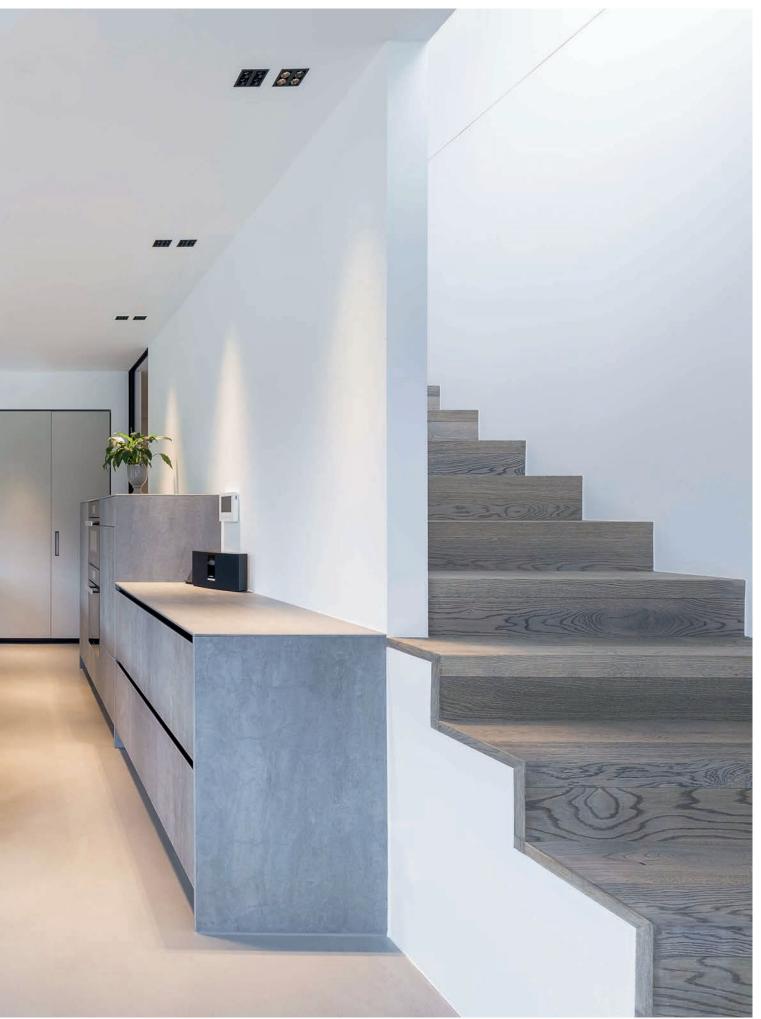

#### FIRST IMPRESSION COUNTS

The corridor and the staircase are the first point of contact with the interior of an apartment or house. So that the first impression is inviting and pleasant, your individual lighting concept is already requi-

red here. A pleasant general lighting combined with accent lighting, offers an atmosphere in which you like to arrive and at the same time supports the orientation and functionality of this area.