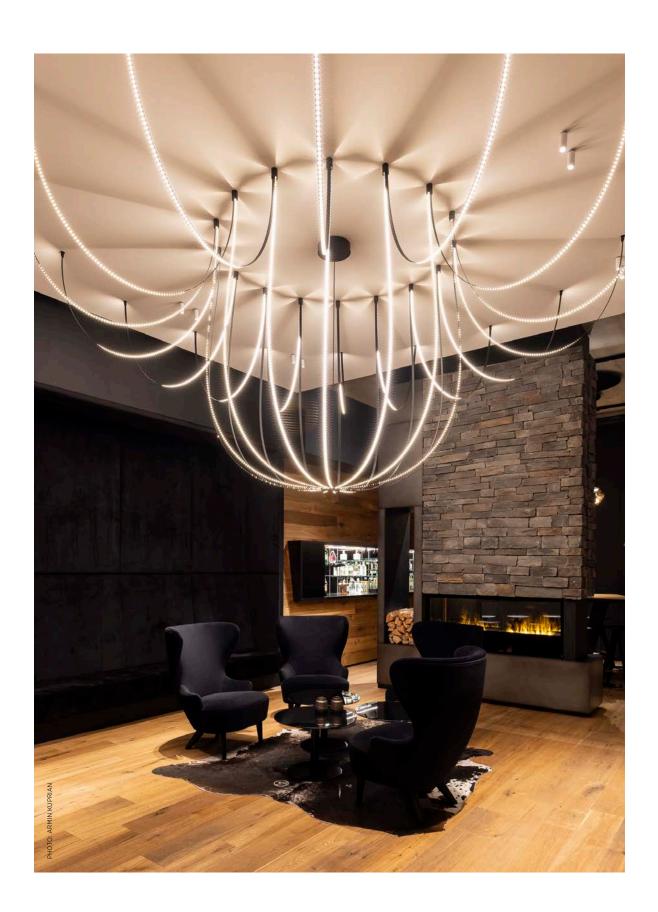

# LIFE & WELLBEING

Read, rest, watch TV, play games, use your iPad, receive guests: The living room is the center of the apartment and is used in many ways.

MINIMAL TRACK | INSERT: IMAGINE MICRO

RECESSED Ø 45