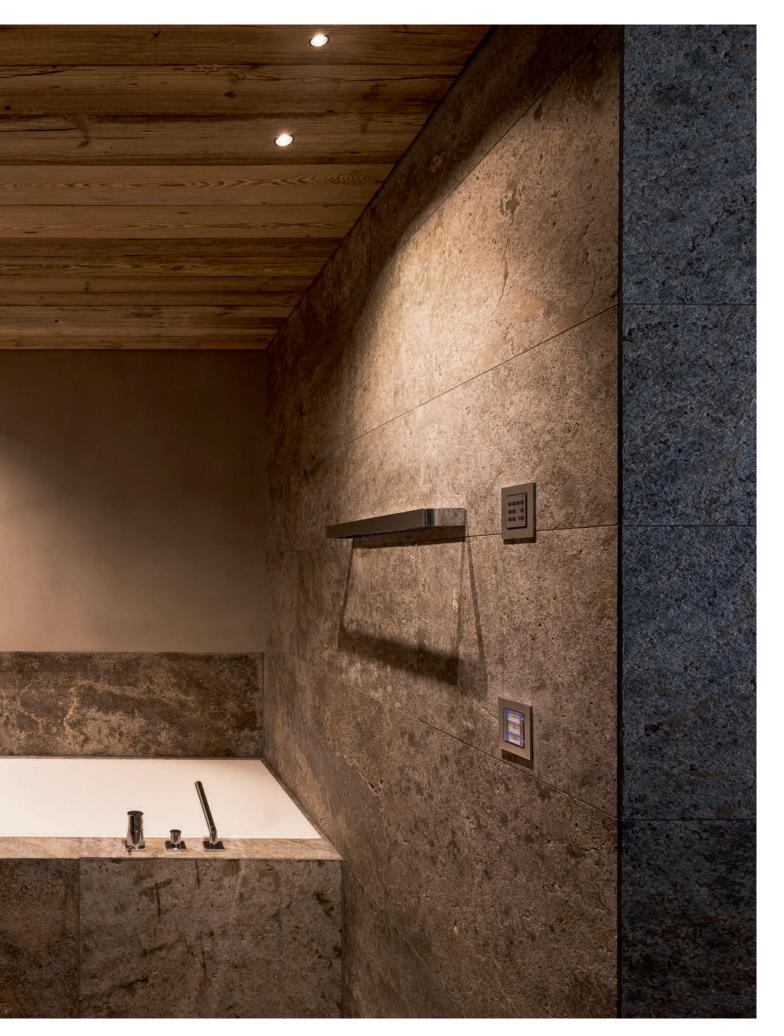

# THE PERFECT LIGHT FOR BATHROOM

The lighting concept for bathrooms must be based primarily on a bright general lighting. In addition, accentuating light creates an atmosphere that activates in the morning and promotes relaxation in the evening. Bright mirror lighting that illuminates the face with minimal shadows is part of the basic equipment in the bathroom. This room is also a place where special requirements in case of the construction and protection class must be observed in order to meet all safety requirements.

Safety plays a major role in the bathroom, which must also be considered in the lighting concept. Individual luminaires are also available in a protected version for covered outdoor areas and damp rooms. Thanks to their special design, the IP44 or IP54-compliant luminaires are protected against the ingress of dirt and water from all sides.