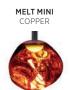

MELT is a beautifully distorted small pendant in an modern finish like copper, gold, smoke and chrome. Featuring an integrated LED module, this ceiling light creates a mesmerizing melting hot-blown glass effect when on and a mirror finish effect when off.

The suspended luminaire MELT, designed by Tom Dixon is available in different sizes and looks and will be an extraordinary highlight in any room.