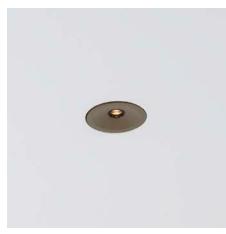

IMAGINE MICRO MICRODOT is available as surface and trimless versions and also offers different ceiling cutout diameters to provide the best conditions for each project.

IMAGINE MICRO MICRODOT, RECESSED Ø 45

INVADER SMALL, MICRODOT, TRIMLESS Ø 45

HANGOVER MICRO-DOT