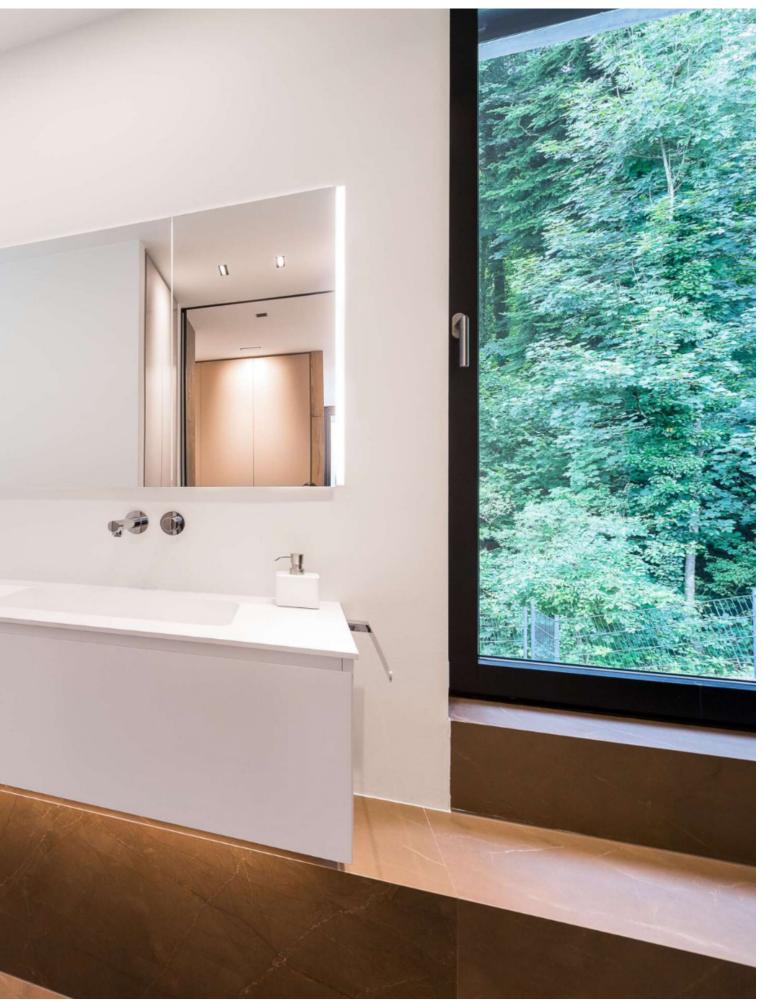

# THE PERFECT LIGHT FOR BATHROOM

The lighting concept for bathrooms must be based primarily on a bright general lighting. In addition, accentuating light creates an atmosphere that activates in the morning and promotes relaxation in the evening. Bright mirror lighting that illuminates the face with minimal shadows is part of the basic equipment in the bathroom. This room is also a place where special requirements in case of the construction and protection class must be observed in order to meet all safety requirements.

Safety plays a major role in the bathroom, which must also be considered in the lighting concept. Individual luminaires are also available in a protected version for covered outdoor areas and damp rooms. Thanks to their special design, the IP44 or IP54-compliant luminaires are protected against the ingress of dirt and water from all sides.