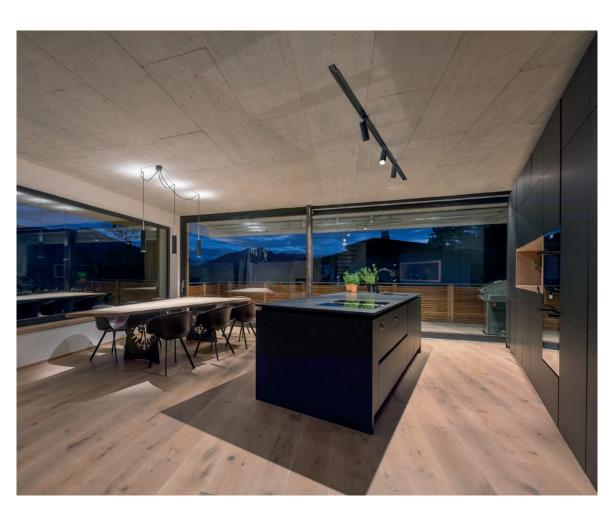

## **DINING ROOM LIGHTING**

The dining table occupies a central point in many living rooms. This serves not only for eating, but must also be equipped for playing, for conversations or for working and learning. Due to these different uses throughout the day, flexible lighting that fits the changing conditions must be ensured.

The lighting should be adjusted to the size of the table and possibly, in the case of extendable tables, be adaptable to the larger number of people. The lighting must ensure that the table is optimally and sufficiently illuminated without glaring the people sitting around it.