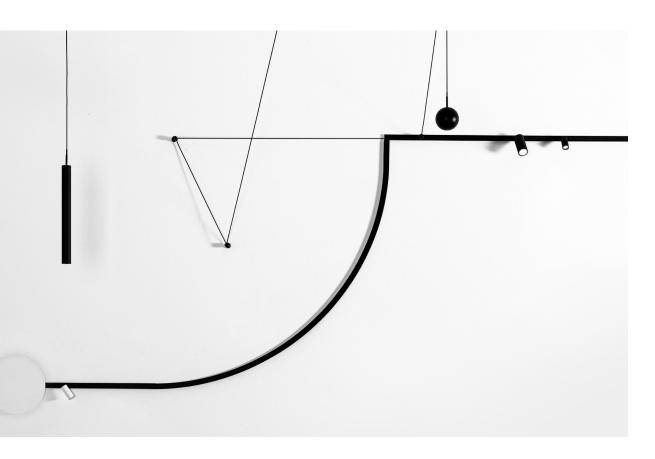

# MINIMAL TRACK

MINIMAL TRACK offers a wide variety of inserts, from pendant luminaires over decorative elements to minimalistic spotlights. The ultra-compact design of the IMAGINE MICRO spotlight makes the sophisticated technology almost invisible, leaving only elegant lines that integrate perfectly into the interior design.

# MINIMAL TRACK PLAYFUL MINIMALISM

Many different inserts, optional components and colored accessories allow unlimited scope for individualized design concepts. MINIMAL TRACK is not only suitable for creating the perfect lighting atmosphere, but also adds individuality and exceptionality to any residential building.

With the choice of a coordinated beam angle a wide range of lighting moods can be created and with almost endless color combinations designers have exceptional freedom of design.

INVADER ON

GROOVE SUSPENDED