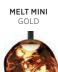

MELT is a beautifully distorted small pendant in an modern finish like copper, gold, smoke and chrome. Featuring an integrated LED module, this ceiling light creates a mesmerizing melting hot-blown glass effect when on and a mirror finish effect when off.

The suspended luminaire MELT, designed by Tom Dixon is available in different sizes and looks and will be an extraordinary highlight in any room.