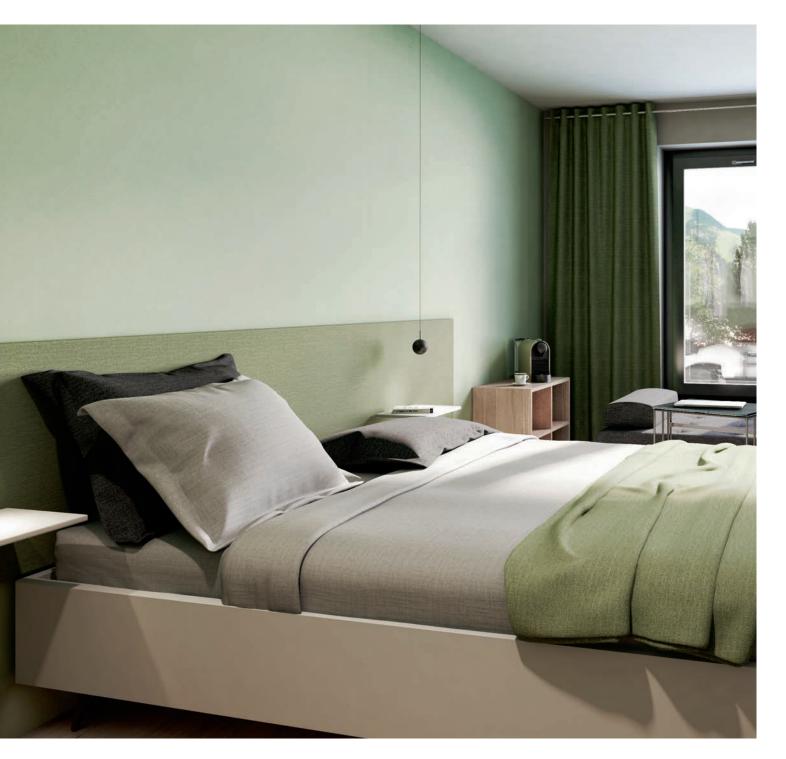

## THE PERFECT LIGHT FOR BEDROOM

The bedroom is used for rest and regeneration and should therefore provide a soothing and relaxing atmosphere. However, the lighting in this room, in addition to the atmosphere, must also meet some functional aspects. Light that provides good visual conditions for reading in the evening without illuminating the entire room or also ensuring optimal illumination of the closet are to be considered in the lighting concept.

The iconic spherical luminaire SNOOKER is a real eye catcher on its own or grouped in multiples as a light installation. The unique MICRO-DOT lens provides pure light with optimum glare control. The integrated lens optics allow beam angles of 32° and 58° while offering a maximum effect with a minimal light emission opening.