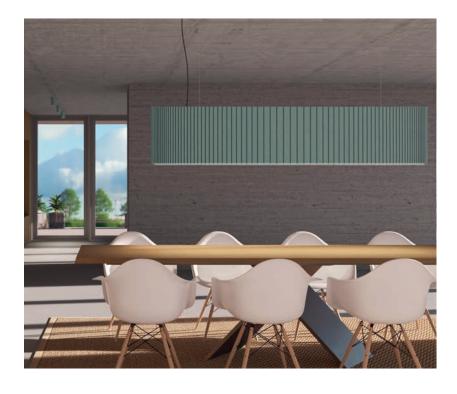

## **DINING ROOM LIGHTING**

The dining table occupies a central point in many living rooms. This serves not only for eating, but must also be equipped for playing, for conversations or for working and learning. Due to these different uses throughout the day, flexible lighting that fits the changing conditions must be ensured.

The lighting should be adjusted to the size of the table and possibly, in the case of extendable tables, be adaptable to the larger number of people. The lighting must ensure that the table is optimally and sufficiently illuminated without glaring the people sitting around it.