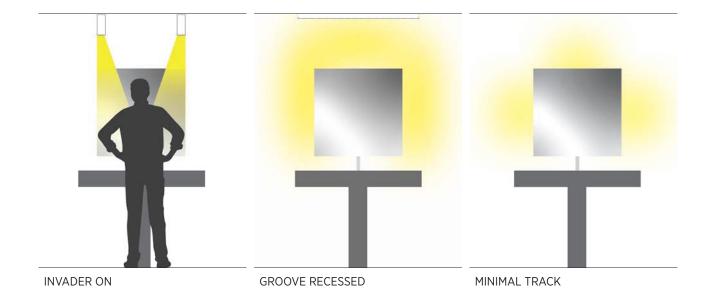

# MINIMAL TRACK

MINIMAL TRACK offers a wide variety of inserts, from pendant luminaires over decorative elements to minimalistic spotlights. The ultra-compact design of the IMAGINE MICRO spotlight makes the sophisticated technology almost invisible, leaving only elegant lines that integrate perfectly into the interior design.

# MINIMAL TRACK PLAYFUL MINIMALISM

Many different inserts, optional components and colored accessories allow unlimited scope for individualized design concepts. MINIMAL TRACK is not only suitable for creating the perfect lighting atmosphere, but also adds individuality and exceptionality to any residential building.

With the choice of a coordinated beam angle a wide range of lighting moods can be created and with almost endless color combinations designers have exceptional freedom of design.

INVADER ON

GROOVE SUSPENDED