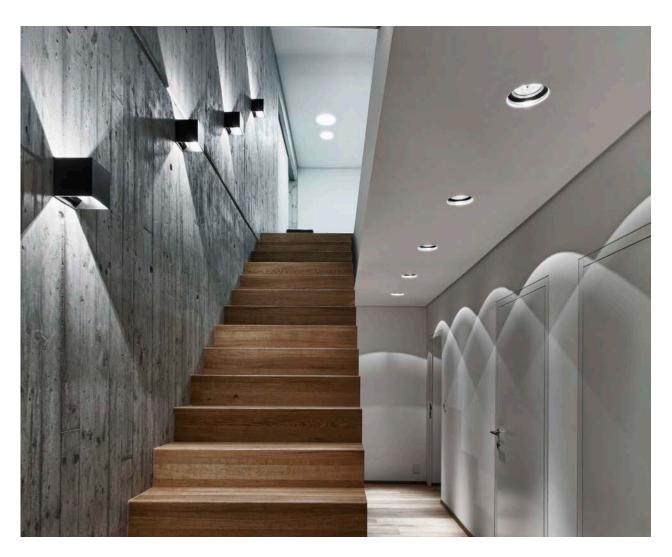

#### FIRST IMPRESSION COUNTS

The corridor and the staircase are the first point of contact with the interior of an apartment or house. So that the first impression is inviting and pleasant, your individual lighting concept is already requi-

red here. A pleasant general lighting combined with accent lighting, offers an atmosphere in which you like to arrive and at the same time supports the orientation and functionality of this area.