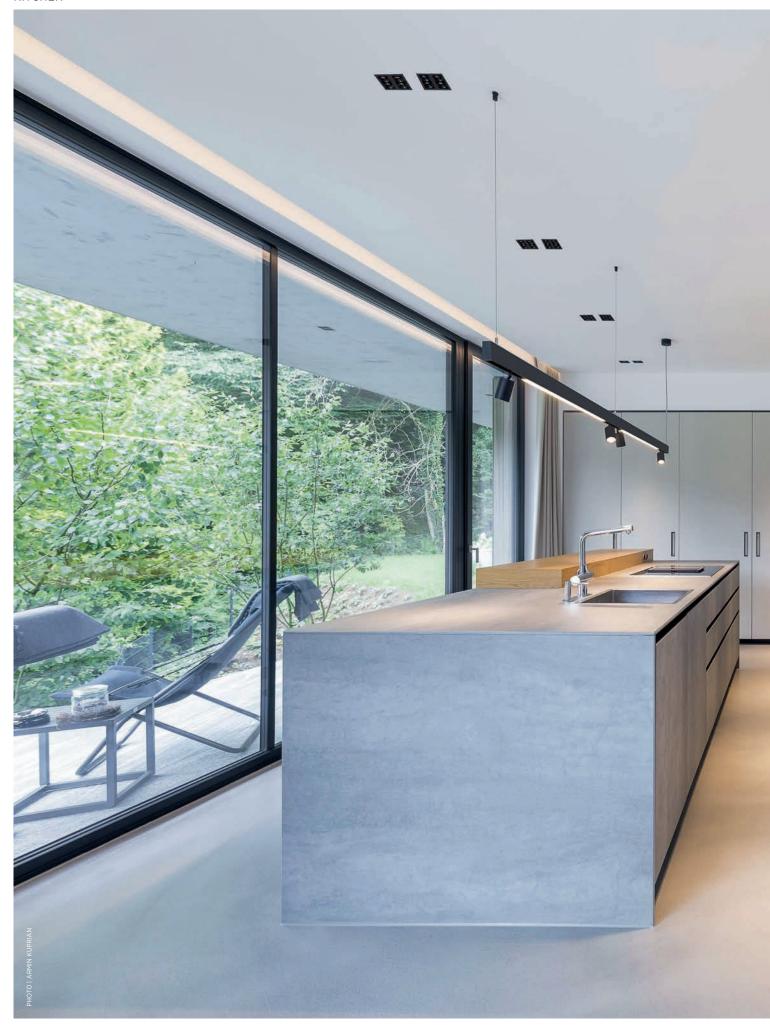

# PERFECT LIGHTING IN THE KITCHEN

Kitchen lighting can prevent injuries, simplify work and create a cozy atmosphere. Good illumination of the entire kitchen, preferably 500 lux or more, is necessary to provide the basic brightness needed and also to meet all requirements from a functional point of view.

DICE WALL OIKO PRO M