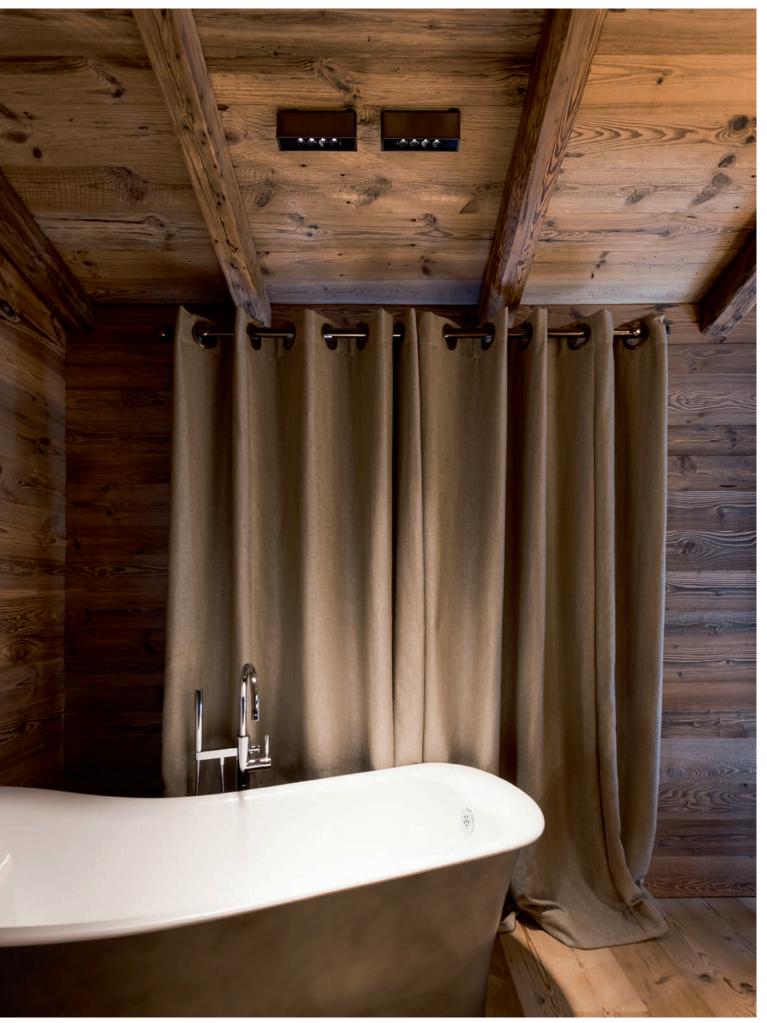

# THE PERFECT LIGHT FOR BATHROOM

The lighting concept for bathrooms must be based primarily on a bright general lighting. In addition, accentuating light creates an atmosphere that activates in the morning and promotes relaxation in the evening. Bright mirror lighting that illuminates the face with minimal shadows is part of the basic equipment in the bathroom. This room is also a place where special requirements in case of the construction and protection class must be observed in order to meet all safety requirements.

Safety plays a major role in the bathroom, which must also be considered in the lighting concept. Individual luminaires are also available in a protected version for covered outdoor areas and damp rooms. Thanks to their special design, the IP44 or IP54-compliant luminaires are protected against the ingress of dirt and water from all sides.