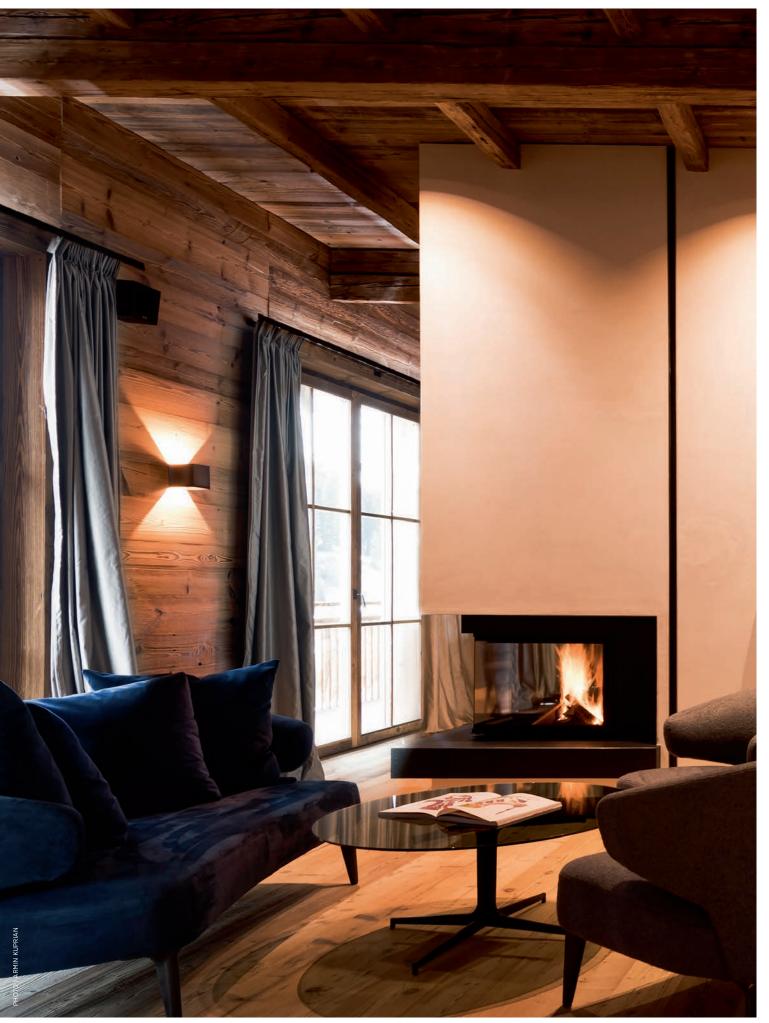

### RESIDENTIAL.

Houses and apartments represent the center of life and must therefore also have a suitable lighting concept. This must simultaneously meet a variety of different requirements and always be adapted to the individual needs of the occupants. Kitchen or bathroom, living room or bedroom, some rooms serve primarily for relaxation and recreation and should therefore be designed according to personal preferences; other rooms, however, also have a large functional aspect to fulfill and therefore require a more complex lighting concept that must take into account not only the creation of atmosphere but also a variety of technical challenges.

Since there are also many different rooms with different uses in a living area, each room must be taken into account with its own characteristics but at the same time also harmoniously fit into the overall concept. The lighting concept does not always refer to a new building, also in case of renovation or conversion it makes sense to work out an individually coordinated lighting concept. A contemporary lighting for apartments or single-family houses takes into account not only an energy-saving and as functional as possible use, but also the creation of an atmosphere in which people feel comfortable and like to stay.

In residential, the right light creates a special atmosphere. Coming home is a feeling that must be supported by the lighting and interior design to reduce stress and create a sense of comfort.

Each room should be considered with a lighting design appropriate to its function. For example, luminaires in damp rooms must meet different challenges in terms of lighting technology and construction than luminaires that are intended to create a suitable atmosphere in relaxation rooms. The planning of a lighting concept for living spaces thus results in a feel-good atmosphere that, depending on the place of use, covers all requirements and sets the rooms individually in scene.