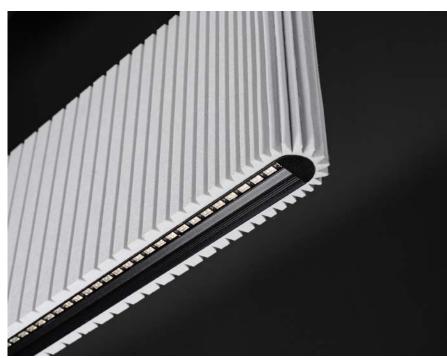

#### **DIFFUSION**

Sound diffusion refers to the degree of "dispersion" of sound

waves in a room. Those sound waves that are not absorbed by surfaces travel in different directions through the room, creating unpleasant noise. The aim is to achieve the lowest possible diffusion values. To prevent this, acoustic ceiling sails with integrated lighting can be placed directly above noise sources, such as dining or meeting tables.

#### **ABSORPTION**

Sound behaves like other energy sources and "travels" through space. When a sound wave hits a surface in a room, such as a wall, some of the sound is reflected and returned to the room and some is absorbed, depending on the nature of the surface. The higher the absorption coefficient of a material, the more it helps to optimize the acoustics in the room. For example, the 24 mm AR-CHISONIC® material used in our acoustic lighting fittings has an absorption coefficient of 75%.