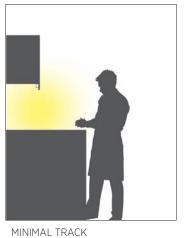

# MINIMAL TRACK

MINIMAL TRACK offers a wide variety of inserts, from pendant luminaires over decorative elements to minimalistic spotlights. The ultra-compact design of the IMAGINE MICRO spotlight makes the sophisticated technology almost invisible, leaving only elegant lines that integrate perfectly into the interior design.

# MINIMAL TRACK PLAYFUL MINIMALISM

Many different inserts, optional components and colored accessories allow unlimited scope for individualized design concepts. MINIMAL TRACK is not only suitable for creating the perfect lighting atmosphere, but also adds individuality and exceptionality to any residential building.