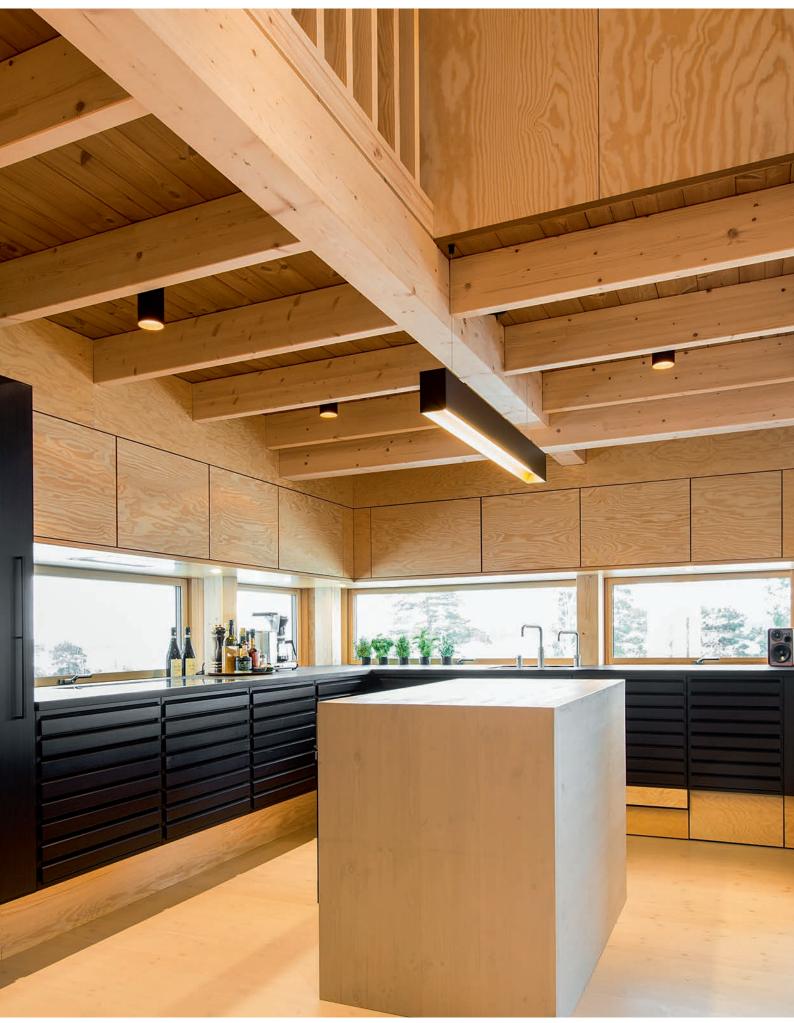

# PERFECT LIGHTING IN THE KITCHEN

Kitchen lighting can prevent injuries, simplify work and create a cozy atmosphere. Good illumination of the entire kitchen, preferably 500 lux or more, is necessary to provide the basic brightness needed and also to meet all requirements from a functional point of view.

DICE WALL OIKO PRO M