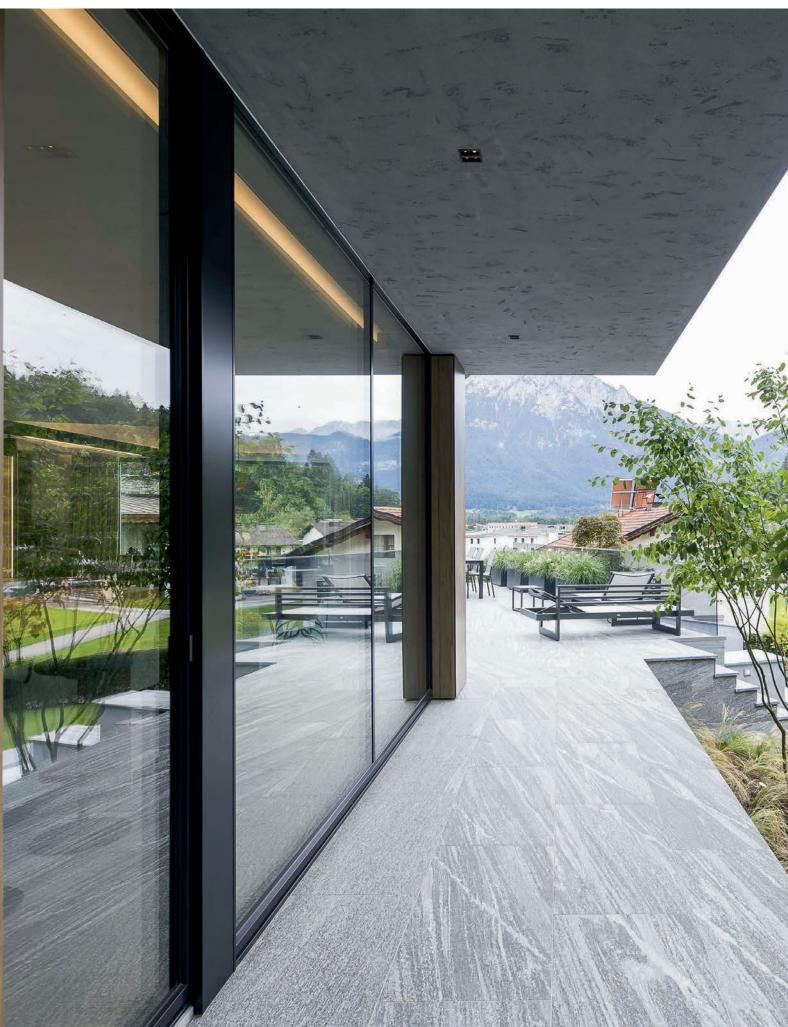

#### ENTRANCE, BALCONY & TERRACE

The design of the MAGIQ with MICRO-DOT also allows the use in areas for IP 44 requirements and is therefore also suitable for protected outdoor areas.

## LIGHT FOR ENTRANCE, BALCONY & TERRACE

The right light is not only essential in the house, also in the outdoor area it requires some considerations in terms of the lighting concept. In addition to sufficient lighting for the entrance to the house, which primarily has a safety aspect, a representative, inviting atmosphere should also be created in front of the house. Lighting for the outdoor area should provide sufficient basic brightness on balconies and terraces and take into account seating areas and their requirements. The design of the MAGIQ with MICRO-DOT also allows the use in areas for IP44 requirements and is therefore also suitable for protected outdoor areas.