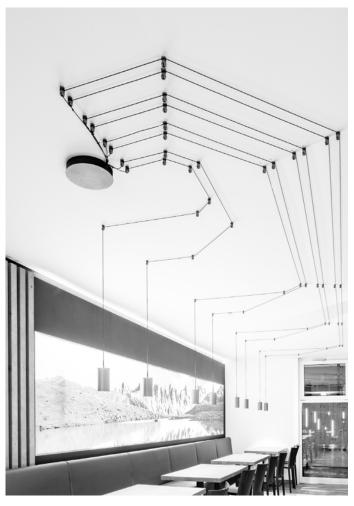

# MINIMAL TRACK

MINIMAL TRACK offers a wide variety of inserts, from pendant luminaires over decorative elements to minimalistic spotlights. The ultra-compact design of the IMAGINE MICRO spotlight makes the sophisticated technology almost invisible, leaving only elegant lines that integrate perfectly into the interior design.

# MINIMAL TRACK PLAYFUL MINIMALISM

Many different inserts, optional components and colored accessories allow unlimited scope for individualized design concepts. MINIMAL TRACK is not only suitable for creating the perfect lighting atmosphere, but also adds individuality and exceptionality to any residential building.

With the choice of a coordinated beam angle a wide range of lighting moods can be created and with almost endless color combinations designers have exceptional freedom of design.

INVADER ON

GROOVE SUSPENDED