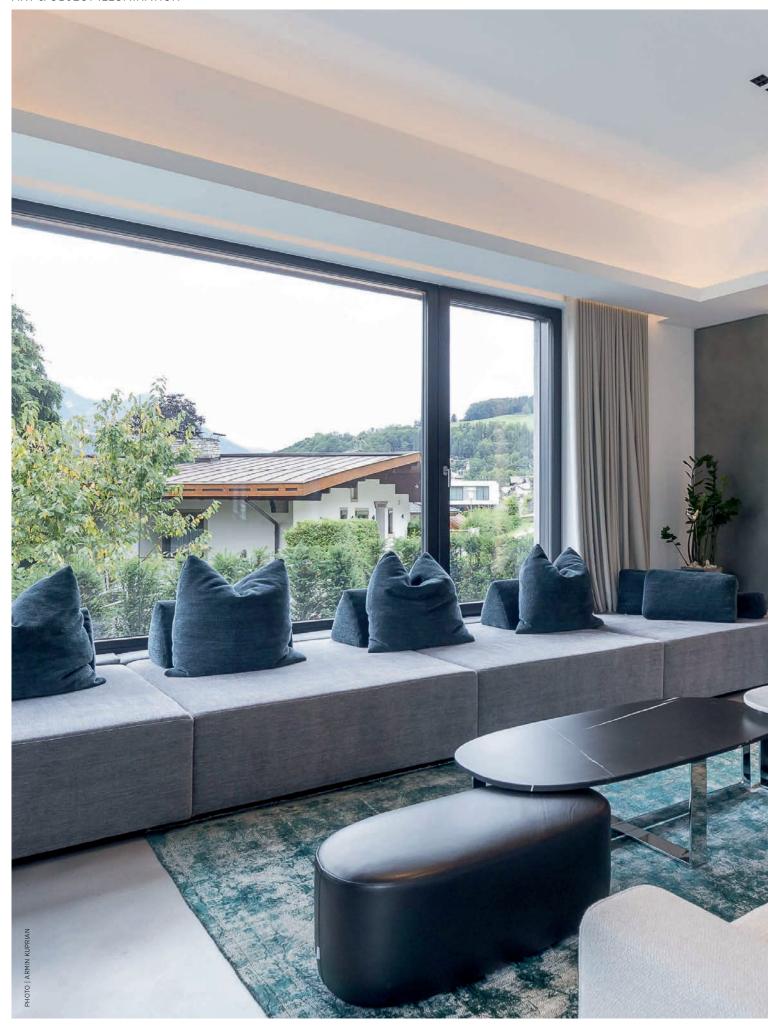

## **DINING ROOM LIGHTING**

The dining table occupies a central point in many living rooms. This serves not only for eating, but must also be equipped for playing, for conversations or for working and learning. Due to these different uses throughout the day, flexible lighting that fits the changing conditions must be ensured.

The lighting should be adjusted to the size of the table and possibly, in the case of extendable tables, be adaptable to the larger number of people. The lighting must ensure that the table is optimally and sufficiently illuminated without glaring the people sitting around it.