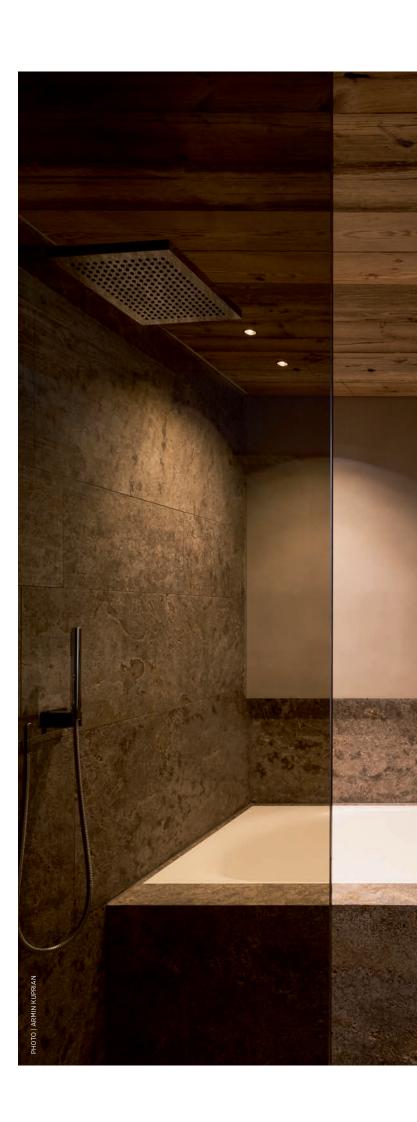

# THE PERFECT LIGHT FOR BATHROOM

The lighting concept for bathrooms must be based primarily on a bright general lighting. In addition, accentuating light creates an atmosphere that activates in the morning and promotes relaxation in the evening. Bright mirror lighting that illuminates the face with minimal shadows is part of the basic equipment in the bathroom. This room is also a place where special requirements in case of the construction and protection class must be observed in order to meet all safety requirements.

Safety plays a major role in the bathroom, which must also be considered in the lighting concept. Individual luminaires are also available in a protected version for covered outdoor areas and damp rooms. Thanks to their special design, the IP44 or IP54-compliant luminaires are protected against the ingress of dirt and water from all sides.