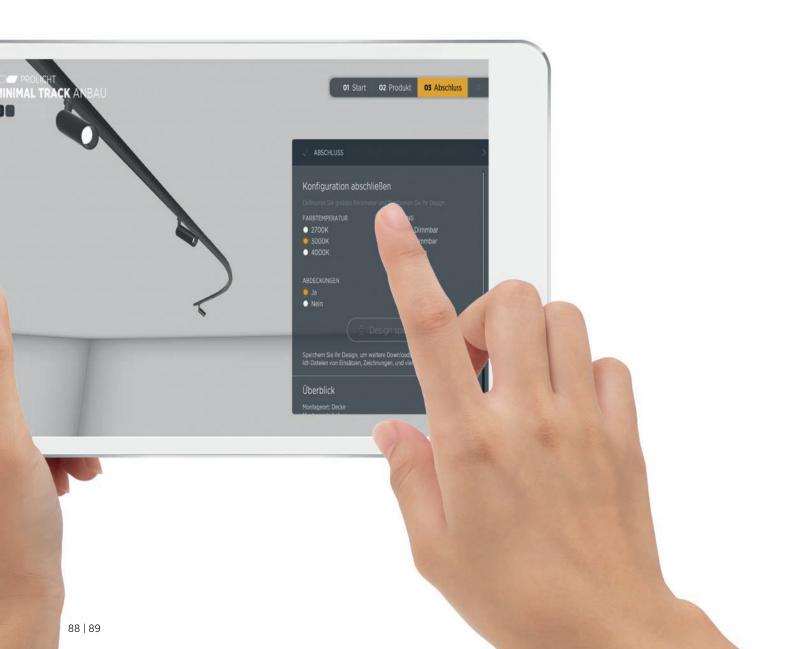

# CONFIGURATION MAKES A DIFFERENCE

Luminaires can play an important role in your room design, which means that you need to have unlimited configurability. And that's what we at PROLICHT can give you. With all our lighting solutions.

Try it out and see for yourself what it means to create your own, tailor-made product from millions of possible combinations - with the help of our unique 3D configurator.

## MAKE IT YOURS!

CONFIGURE ONLINE: PROLICHT.AT/MINIMALTRACK

RAL Classic or any other special color on request

We are driven by the constant challange of finding new solutions to meet special requirements. Our experience and flexible processes offer us a decisive advantage when doing so.