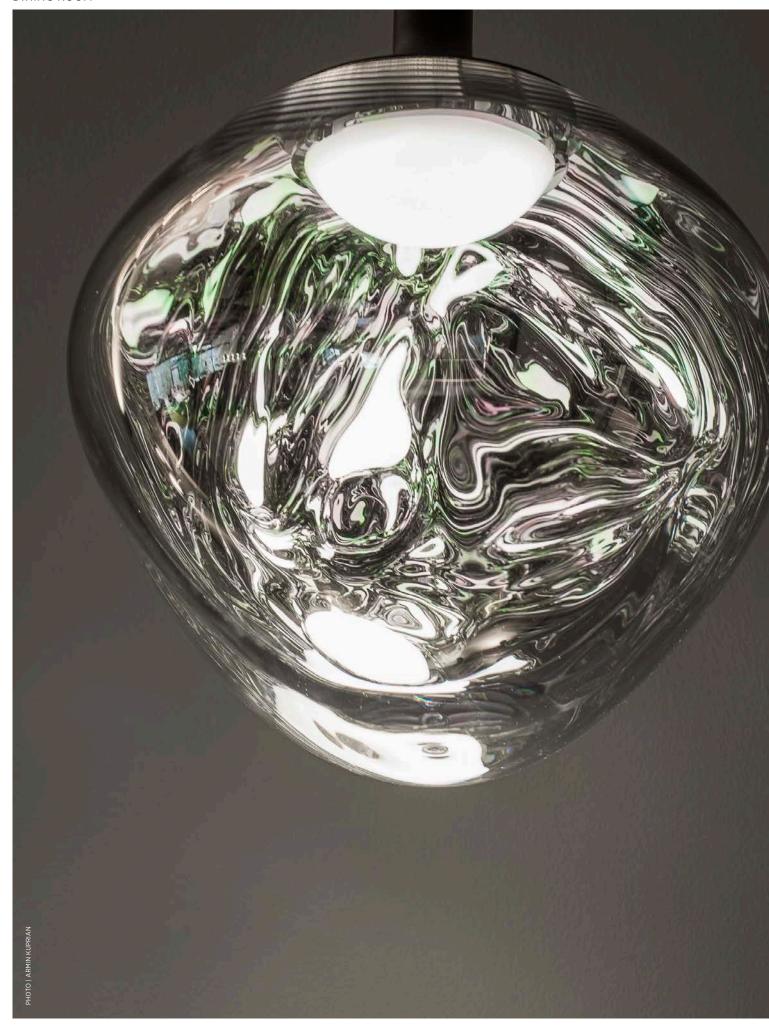

MELT is a beautifully distorted small pendant in an modern finish like copper, gold, smoke and chrome. Featuring an integrated LED module, this ceiling light creates a mesmerizing melting hot-blown glass effect when on and a mirror finish effect when off.

The suspended luminaire MELT, designed by Tom Dixon is available in different sizes and looks and will be an extraordinary highlight in any room.