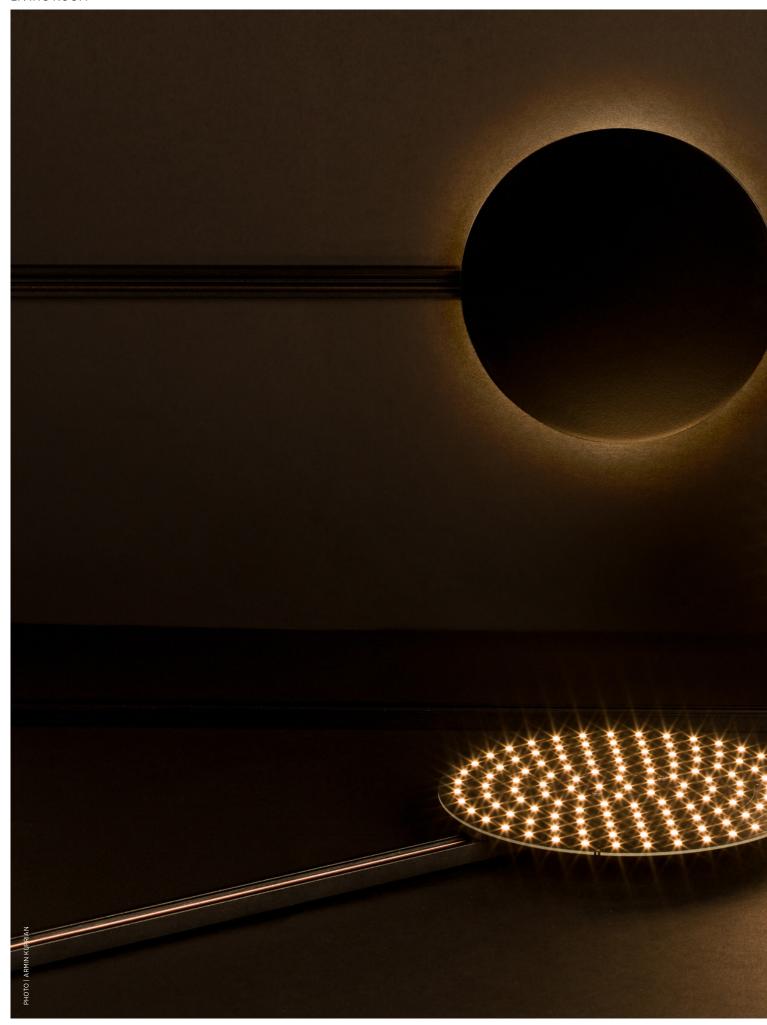

# MINIMAL TRACK

MINIMAL TRACK offers a wide variety of inserts, from pendant luminaires over decorative elements to minimalistic spotlights. The ultra-compact design of the IMAGINE MICRO spotlight makes the sophisticated technology almost invisible, leaving only elegant lines that integrate perfectly into the interior design.

# MINIMAL TRACK PLAYFUL MINIMALISM

Many different inserts, optional components and colored accessories allow unlimited scope for individualized design concepts. MINIMAL TRACK is not only suitable for creating the perfect lighting atmosphere, but also adds individuality and exceptionality to any residential building.

With the choice of a coordinated beam angle a wide range of lighting moods can be created and with almost endless color combinations designers have exceptional freedom of design.

INVADER ON

GROOVE SUSPENDED