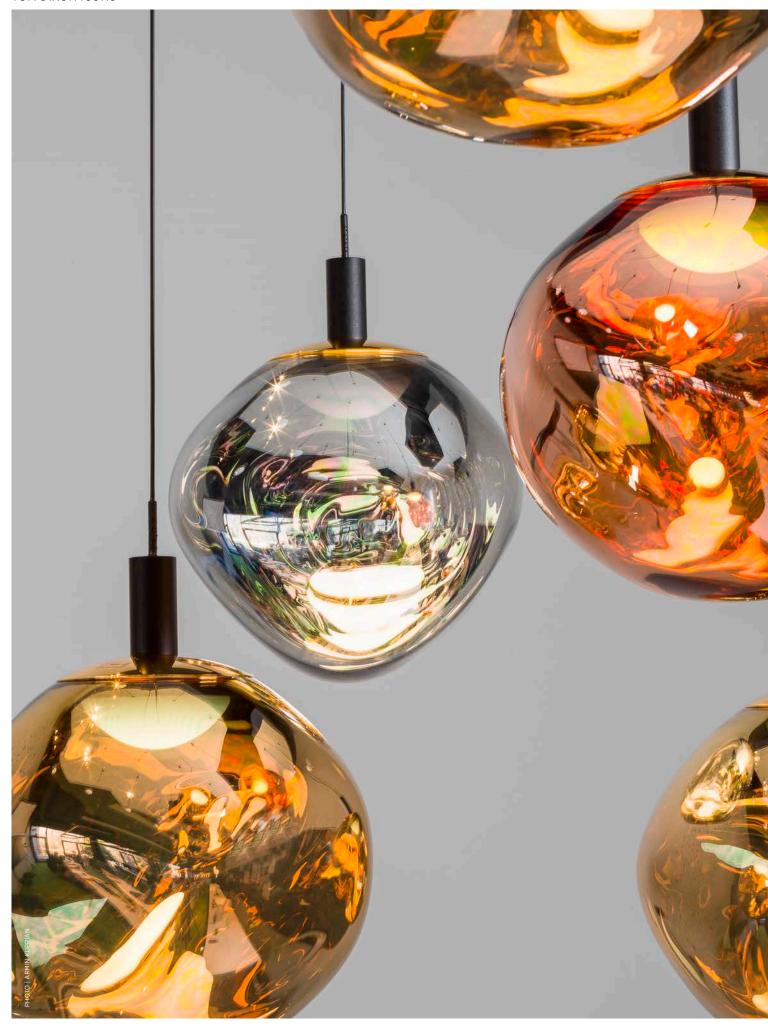

## TOM DIXON × PROLICHT

In order to create products that not only fulfill every technical demand modern lighting design poses, we try to think outside of the box and cooperate with the best designers and thinkers from all over the world. Our sophisticated technology longs for the right frame to be employed and this can only be reached by working together with designers and lighting

specialists to produce holistic solutions that help interior designers and architects to reach their vision. For this goal, we are expanding our range with selected Tom Dixon products, which are available as inserts for some of our systems. The recent inclusion of the iconic Tom Dixon luminaires in our lighting systems is another step towards a professional fusion of our projects.

MELT is a beautifully distorted small pendant in an modern finish like copper, gold, smoke and chrome. Featuring an integrated LED module, this ceiling light creates a mesmerizing melting hot-blown glass effect when on and a mirror finish effect when off.