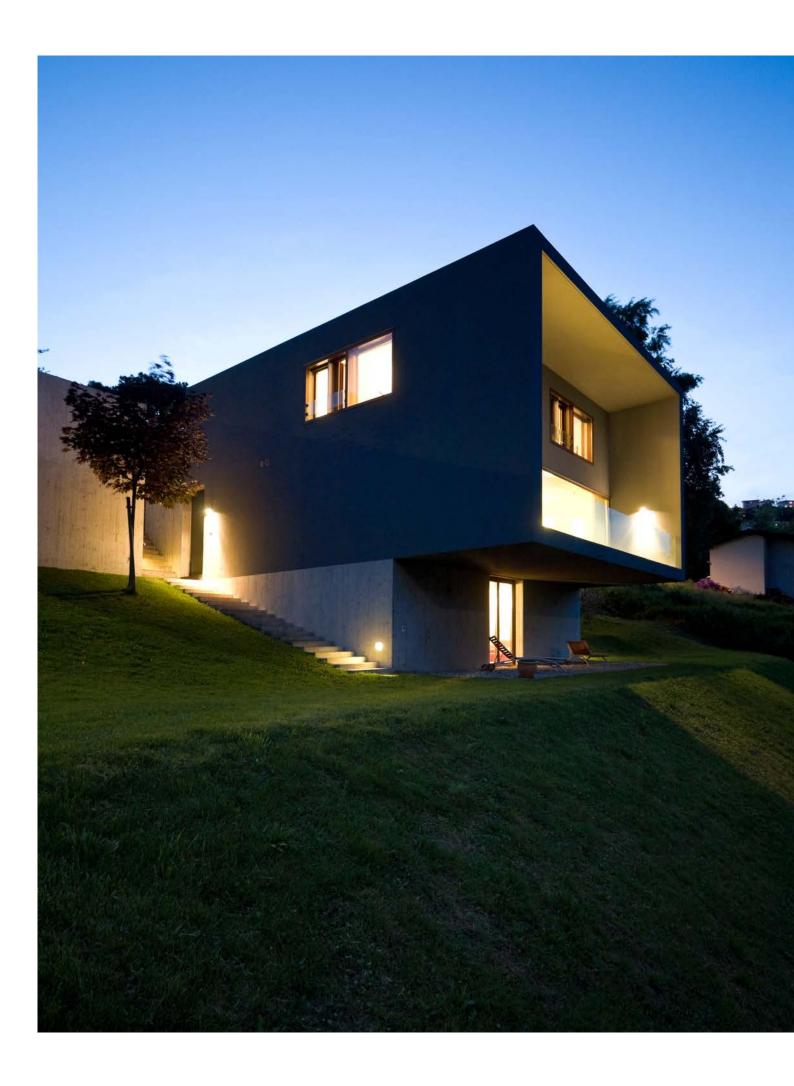

#### ENTRANCE, BALCONY & TERRACE

The design of the MAGIQ with MICRO-DOT also allows the use in areas for IP 44 requirements and is therefore also suitable for protected outdoor areas.

## LIGHT FOR ENTRANCE, BALCONY & TERRACE

The right light is not only essential in the house, also in the outdoor area it requires some considerations in terms of the lighting concept. In addition to sufficient lighting for the entrance to the house, which primarily has a safety aspect, a representative, inviting atmosphere should also be created in front of the house. Lighting for the outdoor area should provide sufficient basic brightness on balconies and terraces and take into account seating areas and their requirements. The design of the MAGIQ with MICRO-DOT also allows the use in areas for IP44 requirements and is therefore also suitable for protected outdoor areas.