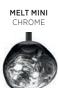

MELT is a beautifully distorted small pendant in an modern finish like copper, gold, smoke and chrome. Featuring an integrated LED module, this ceiling light creates a mesmerizing melting hot-blown glass effect when on and a mirror finish effect when off.

The suspended luminaire MELT, designed by Tom Dixon is available in different sizes and looks and will be an extraordinary highlight in any room.