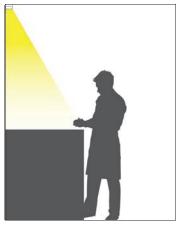

# MINIMAL TRACK

MINIMAL TRACK offers a wide variety of inserts, from pendant luminaires over decorative elements to minimalistic spotlights. The ultra-compact design of the IMAGINE MICRO spotlight makes the sophisticated technology almost invisible, leaving only elegant lines that integrate perfectly into the interior design.

# MINIMAL TRACK PLAYFUL MINIMALISM

Many different inserts, optional components and colored accessories allow unlimited scope for individualized design concepts. MINIMAL TRACK is not only suitable for creating the perfect lighting atmosphere, but also adds individuality and exceptionality to any residential building.