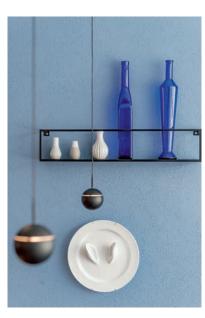

## THE PERFECT LIGHT FOR BEDROOM

The bedroom is used for rest and regeneration and should therefore provide a soothing and relaxing atmosphere. However, the lighting in this room, in addition to the atmosphere, must also meet some functional aspects. Light that provides good visual conditions for reading in the evening without illuminating the entire room or also ensuring optimal illumination of the closet are to be considered in the lighting concept.

The iconic spherical luminaire SNOOKER is a real eye catcher on its own or grouped in multiples as a light installation. The unique MICRO-DOT lens provides pure light with optimum glare control. The integrated lens optics allow beam angles of 32° and 58° while offering a maximum effect with a minimal light emission opening.

The HANGOVER PLUG suspended spotlights are available with a rope length of 2 or 4 meters and can be manually shortened or lengthened by rolling into the canopy.

SNOOKER SHINE