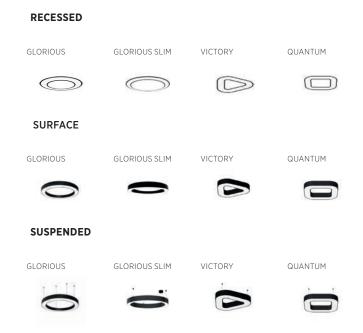

### **GLORIOUS FAMILY**

# MINIMAL TRACK

MINIMAL TRACK offers a wide variety of inserts, from pendant luminaires over decorative elements to minimalistic spotlights. The ultra-compact design of the IMAGINE MICRO spotlight makes the sophisticated technology almost invisible, leaving only elegant lines that integrate perfectly into the interior design.

# MINIMAL TRACK PLAYFUL MINIMALISM

Many different inserts, optional components and colored accessories allow unlimited scope for individualized design concepts. MINIMAL TRACK is not only suitable for creating the perfect lighting atmosphere, but also adds individuality and exceptionality to any residential building.