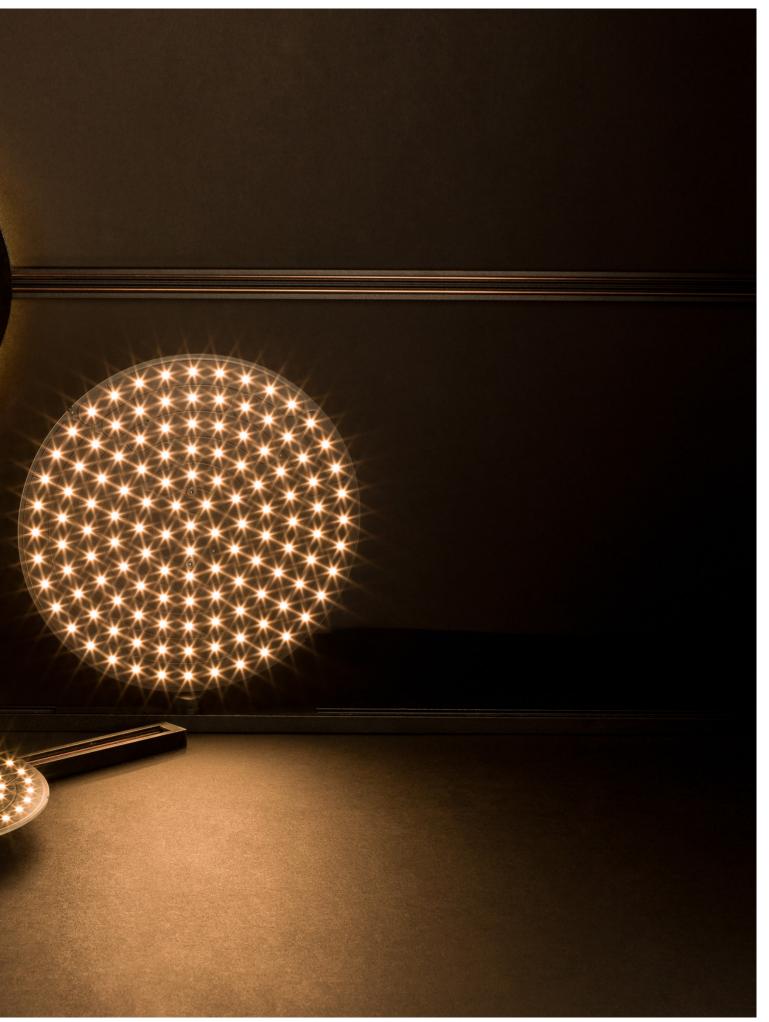

# MINIMAL TRACK

MINIMAL TRACK offers a wide variety of inserts, from pendant luminaires over decorative elements to minimalistic spotlights. The ultra-compact design of the IMAGINE MICRO spotlight makes the sophisticated technology almost invisible, leaving only elegant lines that integrate perfectly into the interior design.

# MINIMAL TRACK PLAYFUL MINIMALISM

Many different inserts, optional components and colored accessories allow unlimited scope for individualized design concepts. MINIMAL TRACK is not only suitable for creating the perfect lighting atmosphere, but also adds individuality and exceptionality to any residential building.

With the choice of a coordinated beam angle a wide range of lighting moods can be created and with almost endless color combinations designers have exceptional freedom of design.

INVADER ON

GROOVE SUSPENDED