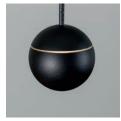

The iconic spherical luminaire SNOOKER is a real eye catcher on its own or grouped in multiples as a light installation. The unique MICRO-DOT lens provides pure light with optimum glare control. The integrated lens optics allow beam angles of 32° and 58° while offering a maximum effect with a minimal light emission opening.

The HANGOVER PLUG suspended spotlights are available with a rope length of 2 or 4 meters and can be manually shortened or lengthened by rolling into the canopy.

SNOOKER SHINE