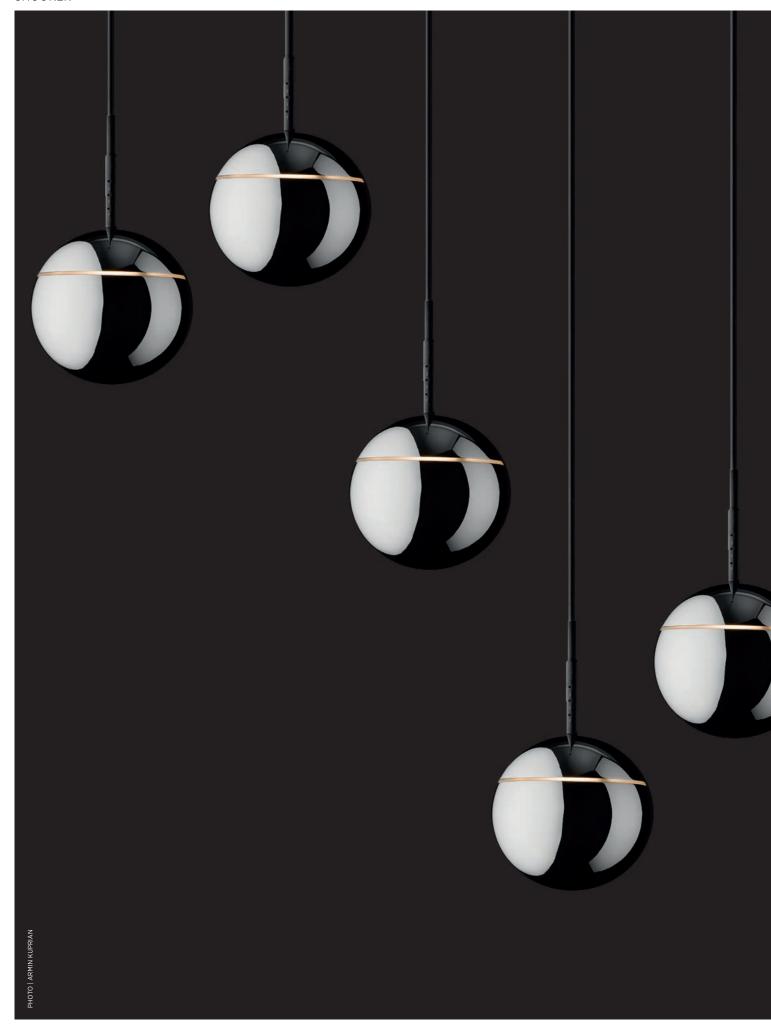

The iconic spherical luminaire SNOOKER is a real eye catcher on its own or grouped in multiples as a light installation. The unique MICRO-DOT lens provides pure light with optimum glare control. The integrated lens optics allow beam angles of 32° and 58° while offering a maximum effect with a minimal light emission opening.

The HANGOVER PLUG suspended spotlights are available with a rope length of 2 or 4 meters and can be manually shortened or lengthened by rolling into the canopy.

SNOOKER SHINE