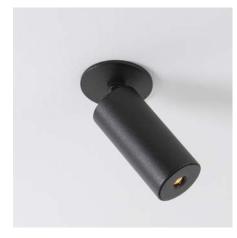

# MINIMAL TRACK

MINIMAL TRACK offers a wide variety of inserts, from pendant luminaires over decorative elements to minimalistic spotlights. The ultra-compact design of the IMAGINE MICRO spotlight makes the sophisticated technology almost invisible, leaving only elegant lines that integrate perfectly into the interior design.

# LIFE & WELLBEING

Read, rest, watch TV, play games, use your iPad, receive guests: The living room is the center of the apartment and is used in many ways.

MINIMAL TRACK | INSERT: IMAGINE MICRO

RECESSED Ø 45

IMAGINE MICRO MICRODOT is available as surface and trimless versions and also offers different ceiling cutout diameters to provide the best conditions for each project.

IMAGINE MICRO MICRODOT, RECESSED Ø 45