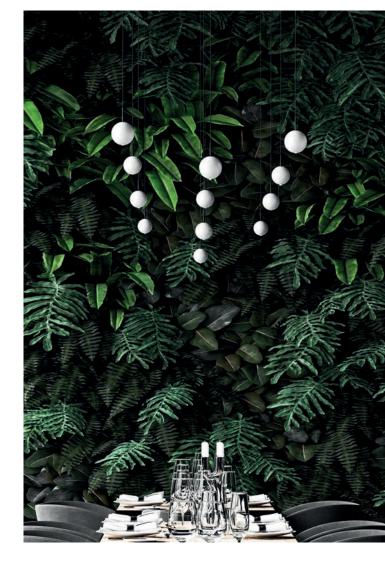

## **DINING ROOM LIGHTING**

The dining table occupies a central point in many living rooms. This serves not only for eating, but must also be equipped for playing, for conversations or for working and learning. Due to these different uses throughout the day, flexible lighting that fits the changing conditions must be ensured.

The lighting should be adjusted to the size of the table and possibly, in the case of extendable tables, be adaptable to the larger number of people. The lighting must ensure that the table is optimally and sufficiently illuminated without glaring the people sitting around it.