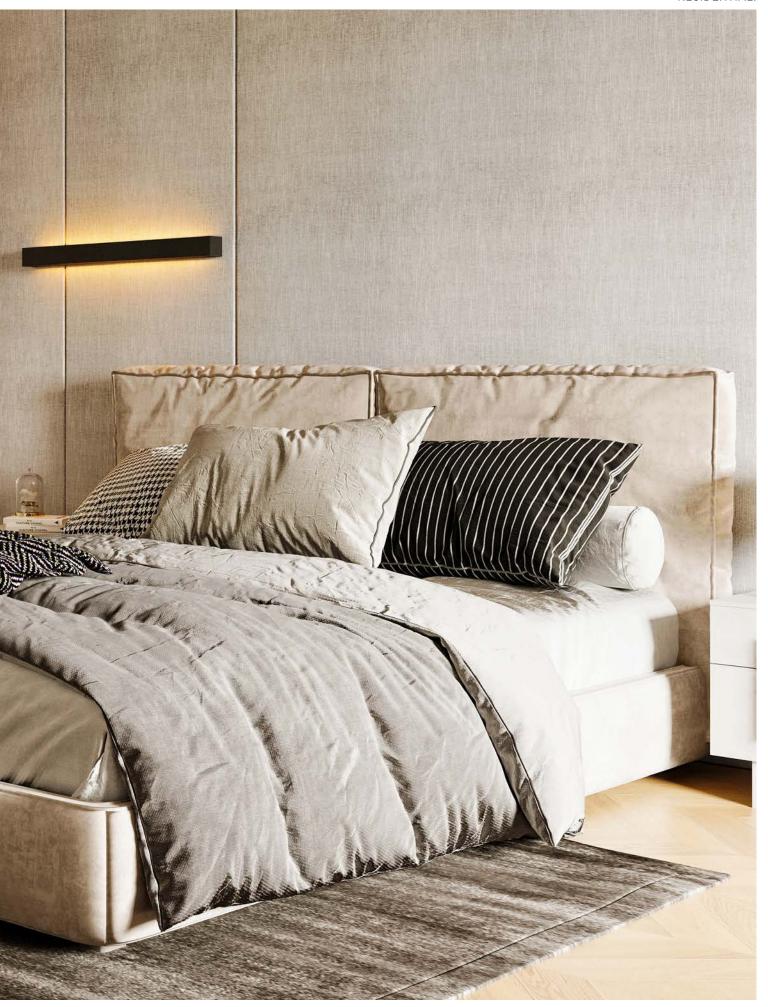

## THE PERFECT LIGHT FOR BEDROOM

The bedroom is used for rest and regeneration and should therefore provide a soothing and relaxing atmosphere. However, the lighting in this room, in addition to the atmosphere, must also meet some functional aspects. Light that provides good visual conditions for reading in the evening without illuminating the entire room or also ensuring optimal illumination of the closet are to be considered in the lighting concept.

The iconic spherical luminaire SNOOKER is a real eye catcher on its own or grouped in multiples as a light installation. The unique MICRO-DOT lens provides pure light with optimum glare control. The integrated lens optics allow beam angles of 32° and 58° while offering a maximum effect with a minimal light emission opening.