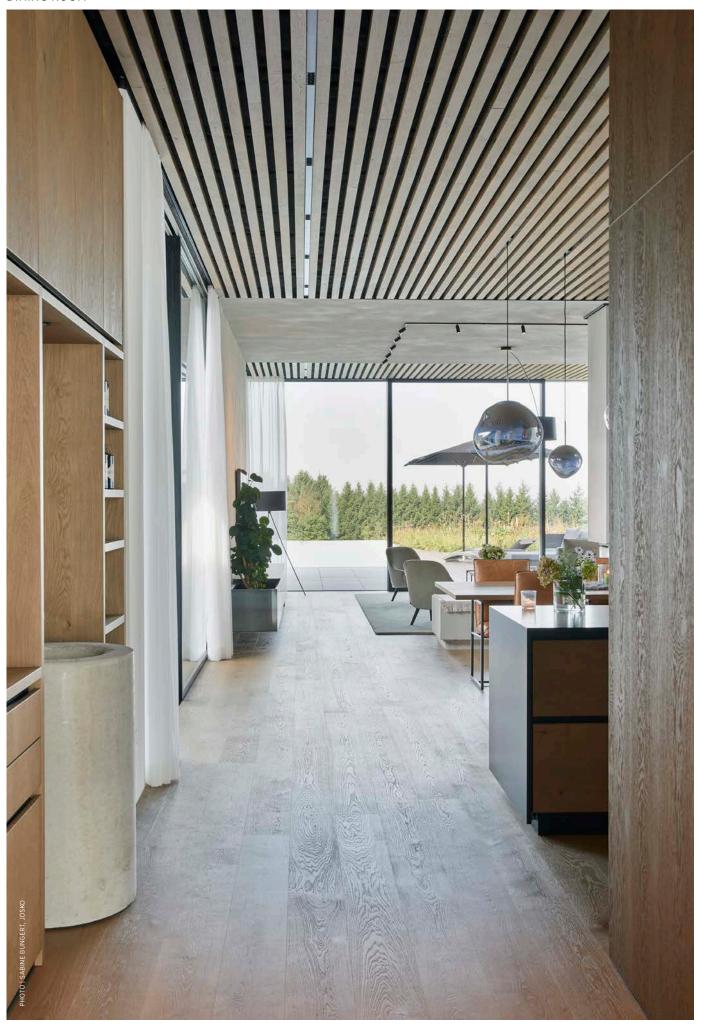

# LIFE & WELLBEING

Read, rest, watch TV, play games, use your iPad, receive guests: The living room is the center of the apartment and is used in many ways.

MINIMAL TRACK | INSERT: IMAGINE MICRO

RECESSED Ø 45