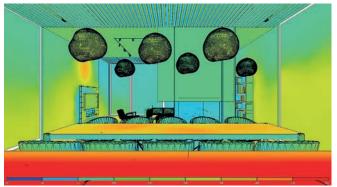

#### WHY ACOUSTIC MATTERS

The well-being of a room is one of the most important prerequisites for relaxation, social gathering or concentrated activities. Two essential aspects are lighting that is tailored to individual needs and excellent acoustics. Studies show that a quiet environment, has a significant impact on increasing productivity and well-being.

Too much noise can even have a negative impact on health, leading to stress and increased levels of heart rate and blood pressure. Acoustic lighting significantly improves the mood in a room, without compromising the design. While the right light intensity or color temperature play a role in choosing the right luminaires, in acoustics there are two key principles to keep in mind: absorption and diffusion.

#### **DIFFUSION**

Sound diffusion refers to the degree of "dispersion" of sound

waves in a room. Those sound waves that are not absorbed by surfaces travel in different directions through the room, creating unpleasant noise. The aim is to achieve the lowest possible diffusion values. To prevent this, acoustic ceiling sails with integrated lighting can be placed directly above noise sources, such as dining or meeting tables.

#### **ABSORPTION**

Sound behaves like other energy sources and "travels" through space. When a sound wave hits a surface in a room, such as a wall, some of the sound is reflected and returned to the room and some is absorbed, depending on the nature of the surface. The higher the absorption coefficient of a material, the more it helps to optimize the acoustics in the room. For example, the 24 mm AR-CHISONIC® material used in our acoustic lighting fittings has an absorption coefficient of 75%.