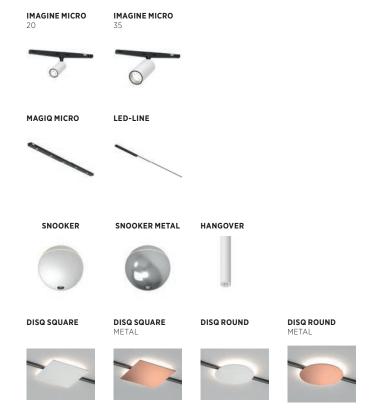

# MINIMAL TRACK

MINIMAL TRACK offers a wide variety of inserts, from pendant luminaires over decorative elements to minimalistic spotlights. The ultra-compact design of the IMAGINE MICRO spotlight makes the sophisticated technology almost invisible, leaving only elegant lines that integrate perfectly into the interior design.

# MINIMAL TRACK PLAYFUL MINIMALISM

Many different inserts, optional components and colored accessories allow unlimited scope for individualized design concepts. MINIMAL TRACK is not only suitable for creating the perfect lighting atmosphere, but also adds individuality and exceptionality to any residential building.

### **SNOOKER FAMILY**

### MAGIQ FAMILY