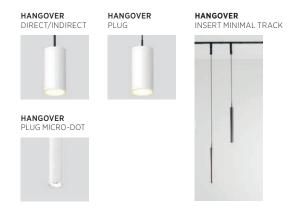

# MINIMAL TRACK

MINIMAL TRACK offers a wide variety of inserts, from pendant luminaires over decorative elements to minimalistic spotlights. The ultra-compact design of the IMAGINE MICRO spotlight makes the sophisticated technology almost invisible, leaving only elegant lines that integrate perfectly into the interior design.

# MINIMAL TRACK PLAYFUL MINIMALISM

Many different inserts, optional components and colored accessories allow unlimited scope for individualized design concepts. MINIMAL TRACK is not only suitable for creating the perfect lighting atmosphere, but also adds individuality and exceptionality to any residential building.

INVADER SMALL, MICRODOT, TRIMLESS Ø 45

HANGOVER MICRO-DOT

The HANGOVER PLUG suspended spotlights are available with a rope length of 2 or 4 meters and can be manually shortened or lengthened by rolling into the canopy.

SNOOKER SHINE