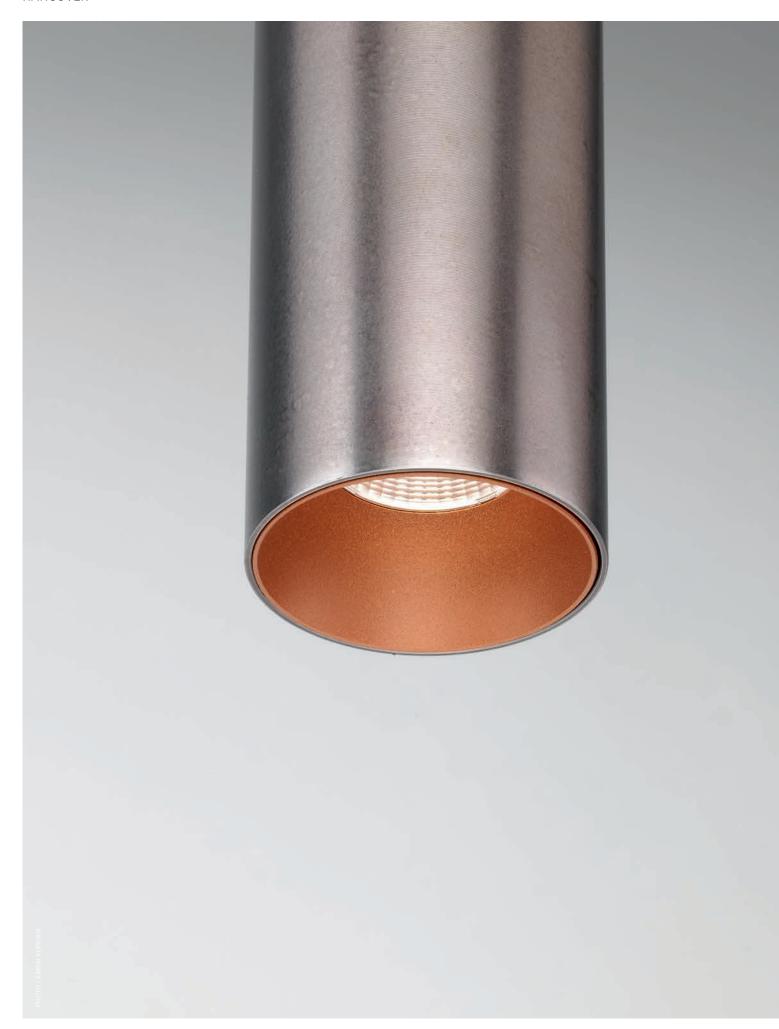

INVADER SMALL, MICRODOT, TRIMLESS Ø 45

HANGOVER MICRO-DOT

The HANGOVER PLUG suspended spotlights are available with a rope length of 2 or 4 meters and can be manually shortened or lengthened by rolling into the canopy.

SNOOKER SHINE