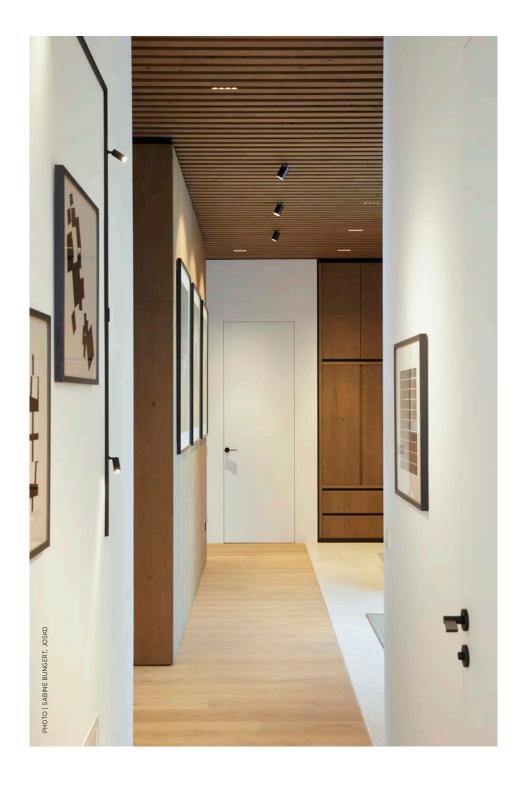

#### FIRST IMPRESSION COUNTS

The corridor and the staircase are the first point of contact with the interior of an apartment or house. So that the first impression is inviting and pleasant, your individual lighting concept is already requi-

red here. A pleasant general lighting combined with accent lighting, offers an atmosphere in which you like to arrive and at the same time supports the orientation and functionality of this area.