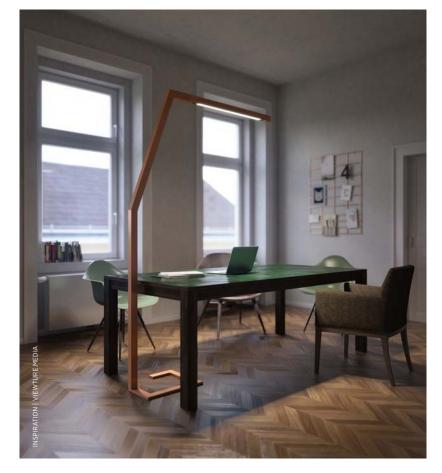

# ACTIVATING LIGHTING IN HOME OFFICE

Workplaces are moving more and more into the private sphere, so even when planning a house or apartment, consideration must be given to a separate room or area that guarantees optimal working conditions. Especially in the private sphere, it is important that this area is highly functional and aesthetic in order to enhance motivation and at the same time not to deprive the private environment of the atmosphere to relax.

In today's interconnected world, office spaces are becoming increasingly complex and multifunctional. The HYPRO-F is the perfect choice for flexible and constantly changing rooms. With its unique technology, this

luminaire fulfills all different lighting requirements in order to always offer the appropriate lighting configuration.