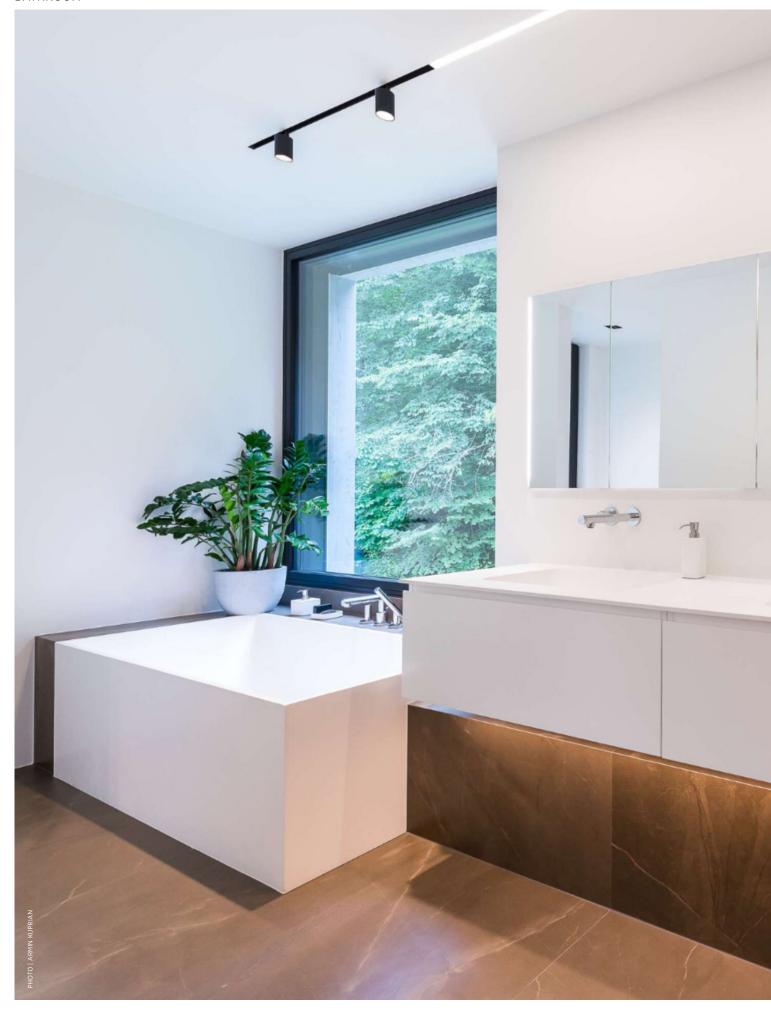

# THE PERFECT LIGHT FOR BATHROOM

The lighting concept for bathrooms must be based primarily on a bright general lighting. In addition, accentuating light creates an atmosphere that activates in the morning and promotes relaxation in the evening. Bright mirror lighting that illuminates the face with minimal shadows is part of the basic equipment in the bathroom. This room is also a place where special requirements in case of the construction and protection class must be observed in order to meet all safety requirements.

Safety plays a major role in the bathroom, which must also be considered in the lighting concept. Individual luminaires are also available in a protected version for covered outdoor areas and damp rooms. Thanks to their special design, the IP44 or IP54-compliant luminaires are protected against the ingress of dirt and water from all sides.