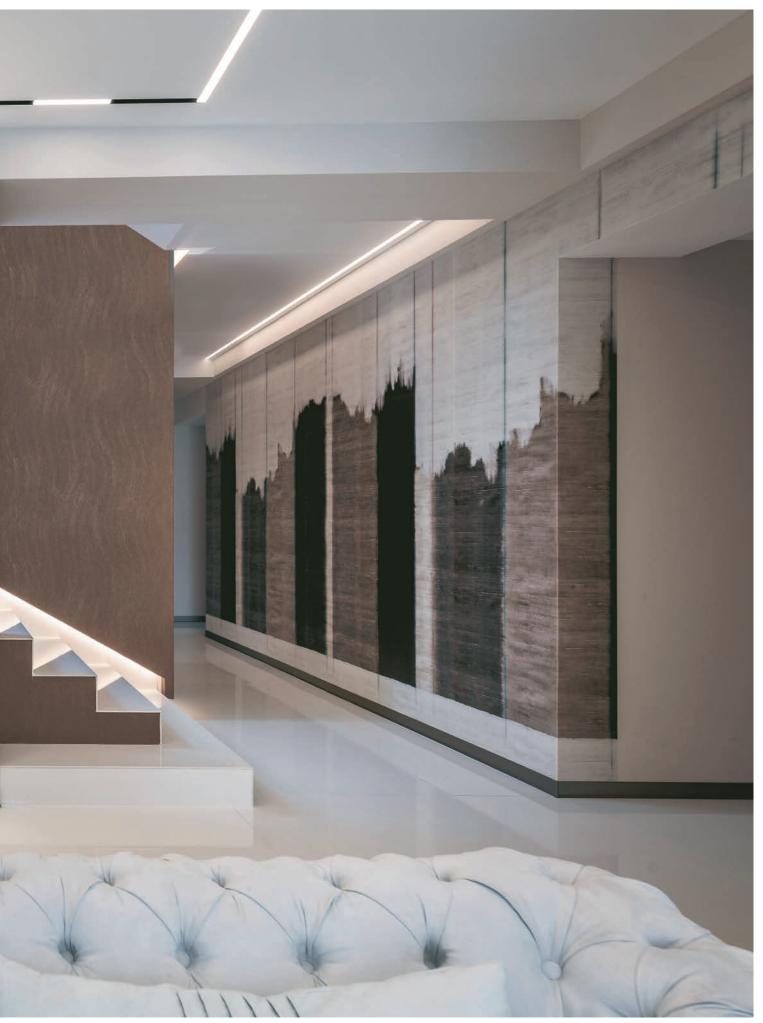

#### FIRST IMPRESSION COUNTS

The corridor and the staircase are the first point of contact with the interior of an apartment or house. So that the first impression is inviting and pleasant, your individual lighting concept is already requi-

red here. A pleasant general lighting combined with accent lighting, offers an atmosphere in which you like to arrive and at the same time supports the orientation and functionality of this area.