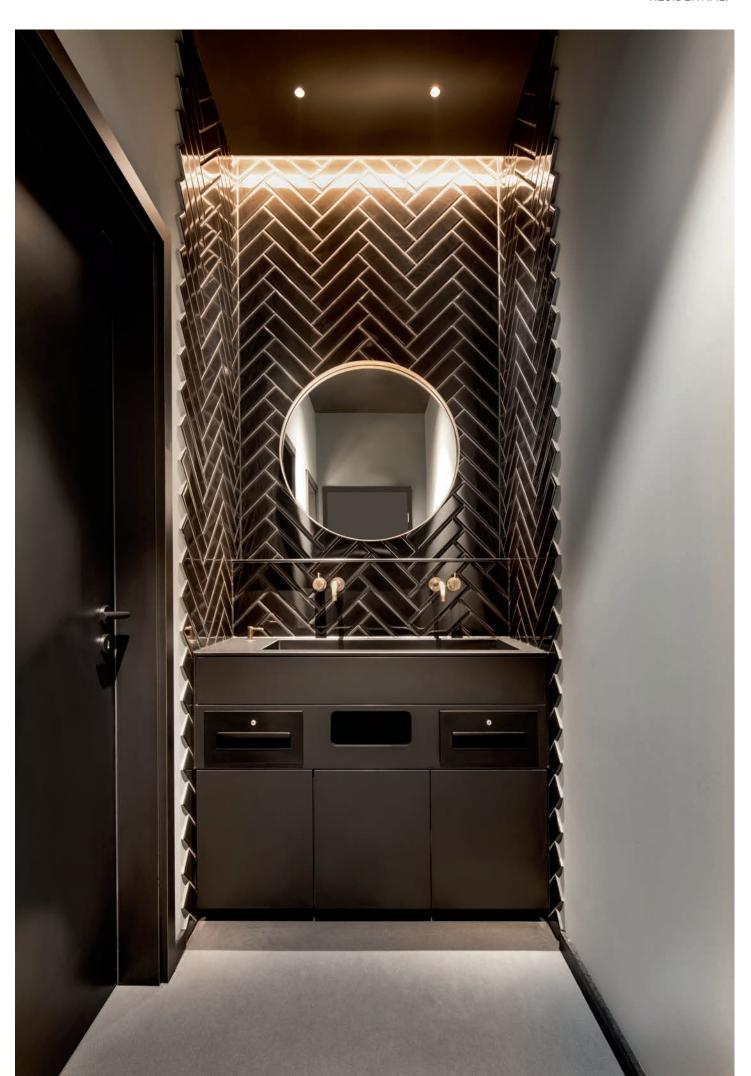

#### FIRST IMPRESSION COUNTS

The corridor and the staircase are the first point of contact with the interior of an apartment or house. So that the first impression is inviting and pleasant, your individual lighting concept is already requi-

red here. A pleasant general lighting combined with accent lighting, offers an atmosphere in which you like to arrive and at the same time supports the orientation and functionality of this area.