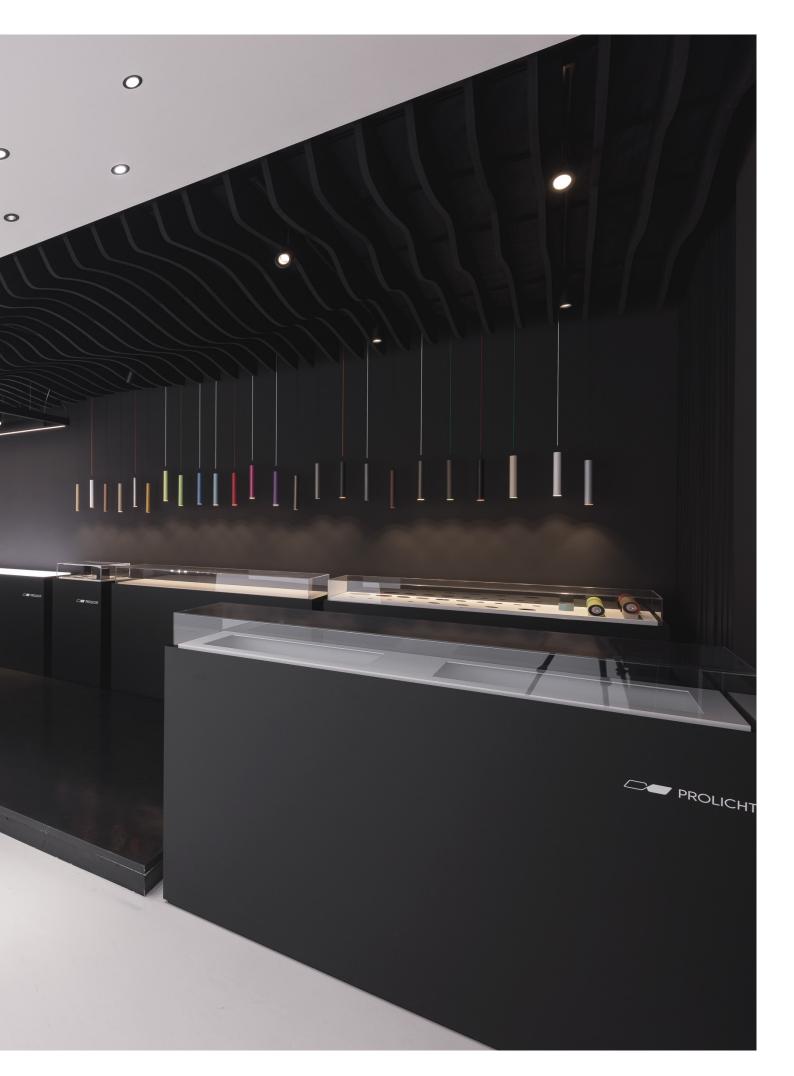

PROLICHT gives you the possibility to choose from 25 unique shades for the design of all its luminaires. On many products, it is even possible to have different components in different colors, enabling endless color combinations. From timeless classics, through natural organics to fresh, vibrant colors or rich and opulent shades, the PROLICHT color palette offers an outstanding range of colors.

# MINIMAL TRACK

MINIMAL TRACK offers a wide variety of inserts, from pendant luminaires over decorative elements to minimalistic spotlights. The ultra-compact design of the IMAGINE MICRO spotlight makes the sophisticated technology almost invisible, leaving only elegant lines that integrate perfectly into the interior design.

# MINIMAL TRACK PLAYFUL MINIMALISM

Many different inserts, optional components and colored accessories allow unlimited scope for individualized design concepts. MINIMAL TRACK is not only suitable for creating the perfect lighting atmosphere, but also adds individuality and exceptionality to any residential building.