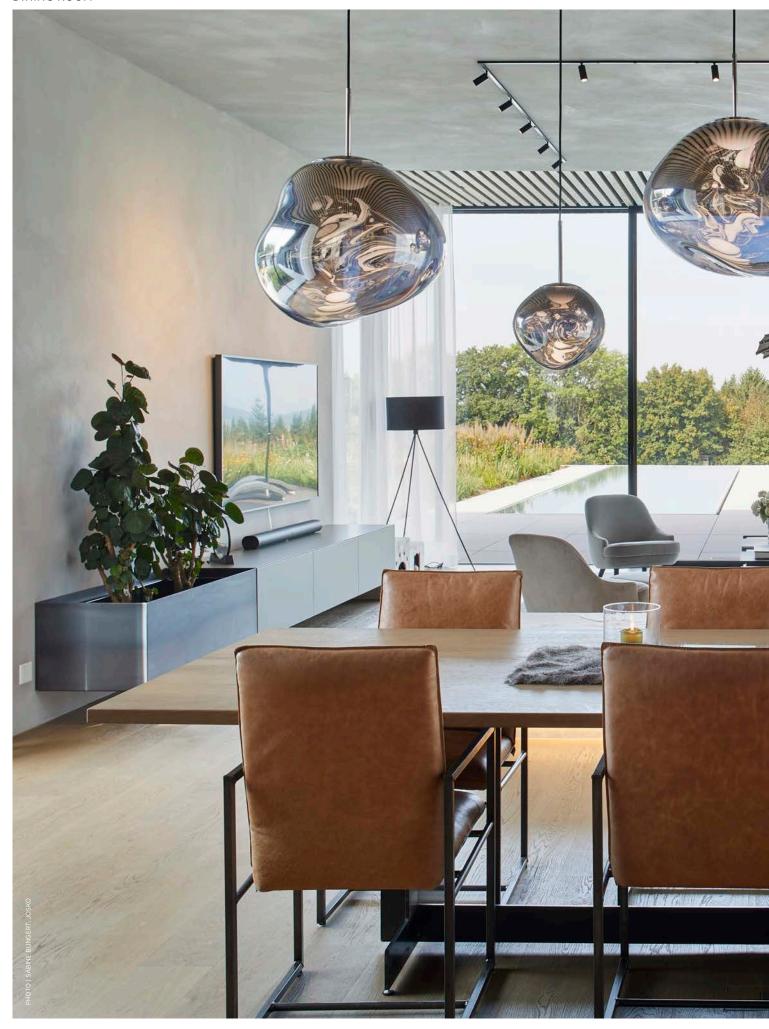

## **DINING ROOM LIGHTING**

The dining table occupies a central point in many living rooms. This serves not only for eating, but must also be equipped for playing, for conversations or for working and learning. Due to these different uses throughout the day, flexible lighting that fits the changing conditions must be ensured.

The lighting should be adjusted to the size of the table and possibly, in the case of extendable tables, be adaptable to the larger number of people. The lighting must ensure that the table is optimally and sufficiently illuminated without glaring the people sitting around it.

The suspended luminaire MELT, designed by Tom Dixon is available in different sizes and looks and will be an extraordinary highlight in any room.

MELT is a beautifully distorted small pendant in an modern finish like copper, gold, smoke and chrome. Featuring an integrated LED module, this ceiling light creates a mesmerizing melting hot-blown glass effect when on and a mirror finish effect when off.