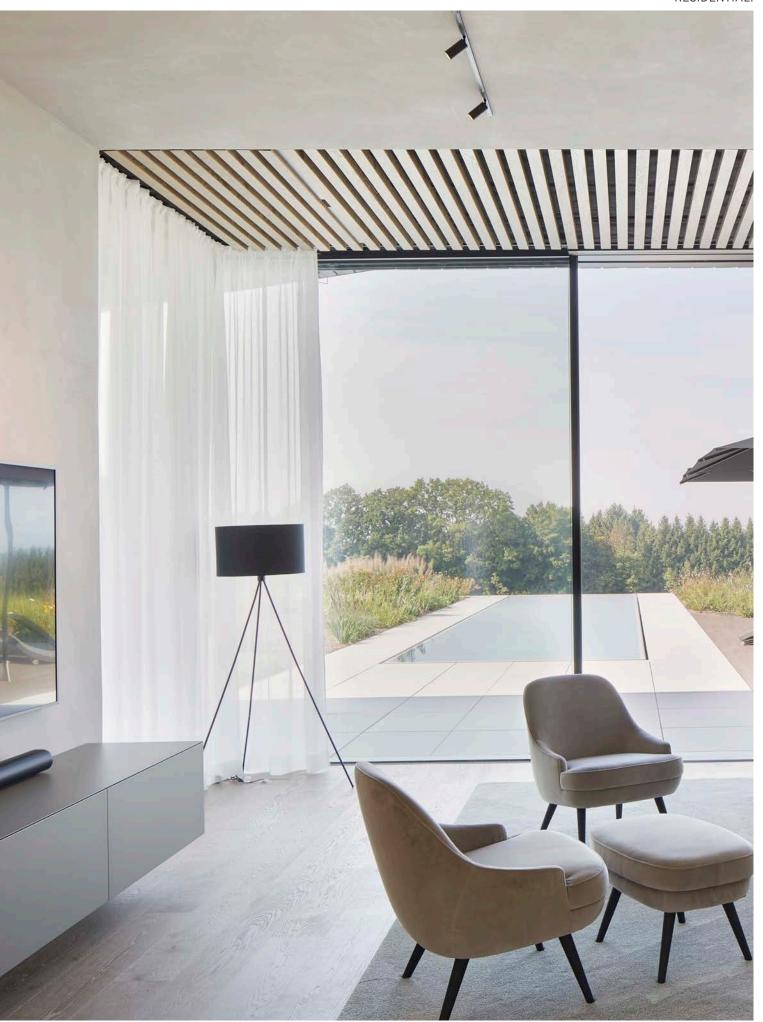

# LIFE & WELLBEING

Read, rest, watch TV, play games, use your iPad, receive guests: The living room is the center of the apartment and is used in many ways.

MINIMAL TRACK | INSERT: IMAGINE MICRO

RECESSED Ø 45

If the light is not right, even a nobly designed living room equipped with high-quality materials and furniture does not come into its own.

A good lighting design with properly used lighting tools ensures brilliance, highlights value and gives rooms the right atmosphere.