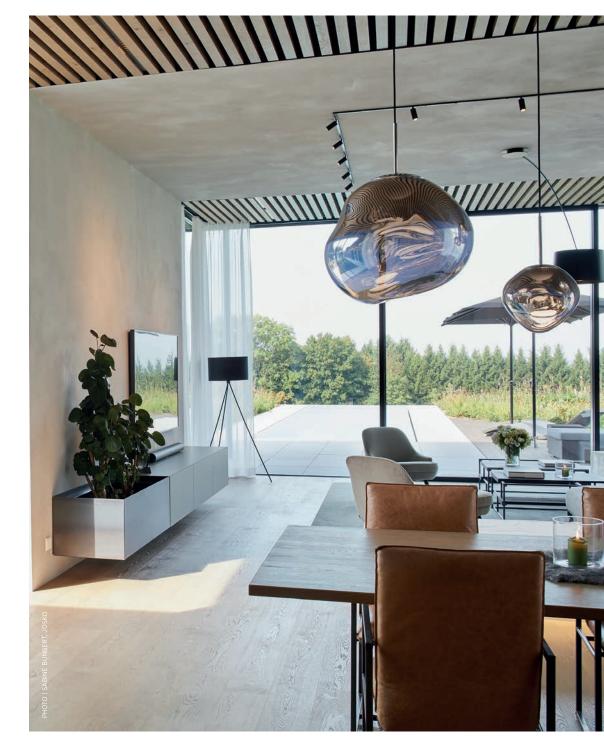

### RESIDENTIAL.

Houses and apartments represent the center of life and must therefore also have a suitable lighting concept. This must simultaneously meet a variety of different requirements and always be adapted to the individual needs of the occupants. Kitchen or bathroom, living room or bedroom, some rooms serve primarily for relaxation and recreation and should therefore be designed according to personal preferences; other rooms, however, also have a large functional aspect to fulfill and therefore require a more complex lighting concept that must take into account not only the creation of atmosphere but also a variety of technical challenges.

Since there are also many different rooms with different uses in a living area, each room must be taken into account with its own characteristics but at the same time also harmoniously fit into the overall concept. The lighting concept does not always refer to a new building, also in case of renovation or conversion it makes sense to work out an individually coordinated lighting concept. A contemporary lighting for apartments or single-family houses takes into account not only an energy-saving and as functional as possible use, but also the creation of an atmosphere in which people feel comfortable and like to stay.

## **DINING ROOM LIGHTING**

The dining table occupies a central point in many living rooms. This serves not only for eating, but must also be equipped for playing, for conversations or for working and learning. Due to these different uses throughout the day, flexible lighting that fits the changing conditions must be ensured.

The lighting should be adjusted to the size of the table and possibly, in the case of extendable tables, be adaptable to the larger number of people. The lighting must ensure that the table is optimally and sufficiently illuminated without glaring the people sitting around it.